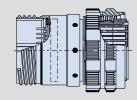

240-383B

F-24

EMI/RFI Filter Adapter

240-383R

F-16

EMI/RFI Filter Wall Mount Receptacle with Crimp Removable Contacts