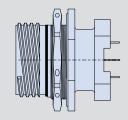

240-383Q

F-10

F-8

EMI/RFI Filter Plug with Crimp Removable Contacts

240-383D

F-20

EMI/RFI Filter Dual Flange Wall Mount Receptacle with PC Tails and threaded standoff

240-383W