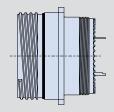

## SuperNine® EMI/RFI filter MIL-DTL-38999 Series III Type connectors

**Product Selection Guide** 

240-383P

EMI/RFI Filter Plug

**240-383S** 

F-18

EMI/RFI Filter Jam Nut Receptacle with Crimp Removable Contacts