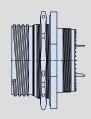

F-12

EMI/RFI Filter Wall Mount Receptacle with solder cup or PC tail termination

240-383E

F-22

EMI/RFI Filter Dual Flange Jam Nut Receptacle with PC Tails and threaded standoff

240-383J

F-14

EMI/RFI Filter Jam Nut Receptacle with solder cup or PC tail termination