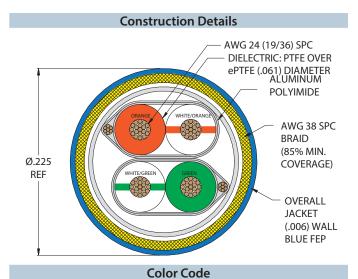

100 ohm, shielded parallel pair size 24 AWG cable has an individual foil shield around both data pairs for reduced crosstalk and attenuation plus a drain wire. This high data rate cable has a FEP blue wall jacket. PTFE over ePTFE dielectric.

Orange, White/Orange, White/Green, Green

| Specifications              |                                                                 |
|-----------------------------|-----------------------------------------------------------------|
| Impedance                   | 100 (+10 -5) ohms                                               |
| Temperature Rating          | 55° C to 200° C                                                 |
| Time Delay                  | (1.24) nSec/Ft                                                  |
| Attenuation Trace           | 4 dB/ 5 meters variation Max @ 5.0 GHz<br>between twin-ax pairs |
| Differential<br>Attenuation | 5.8 dB/ 5 meters max @1.0 GHz                                   |
|                             | 6.1 dB/ 5 meters max @ 1.25 GHz                                 |
|                             | 7.9 dB/ 5 meters max @ 2.50 GHz                                 |
|                             | 9.9 dB/ 5 meters max @ 3.75 GHz                                 |
|                             | 12.0 dB/ 5 meters max @ 5.00 GHz                                |
|                             | 13.8 dB/ 5 meters max @ 6.00 GHz                                |