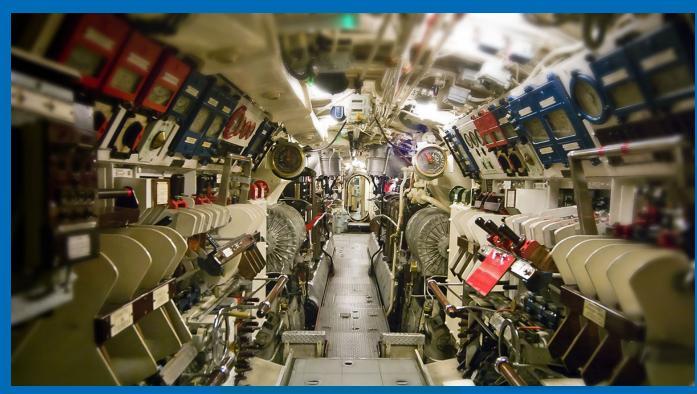

**US Navy Qualified Helical** Metal-Core Conduit for Aboveand Below-Deck Shipboard **Wire Routing Applications** 

Improved sealing and shielding: the ultimate in highly flexible, crush-proof EMI/EMP wire protection

- Hermetically sealed, flexible metal-core conduit for shipboard wire interconnect applications
- UV-resistant "BlueJacket" jacketing over Brass, Stainless Steel, or Nickel Iron Alloy conduit
- Turnkey, factory-terminated assemblies for fastturnaround dockside maintenance cycles
- All materials deliver superior EMC performance as well as crush resistance and environmental sealing compared to legacy systems