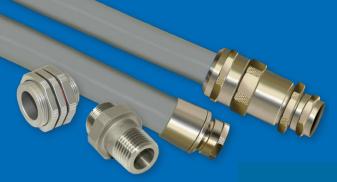

Select for low-frequency EMC protection in and around motors and control equipment

Nickel-iron conduit material plus shielding and jacketing

MIL-PRF-24758A NAVSEA-APPROVED