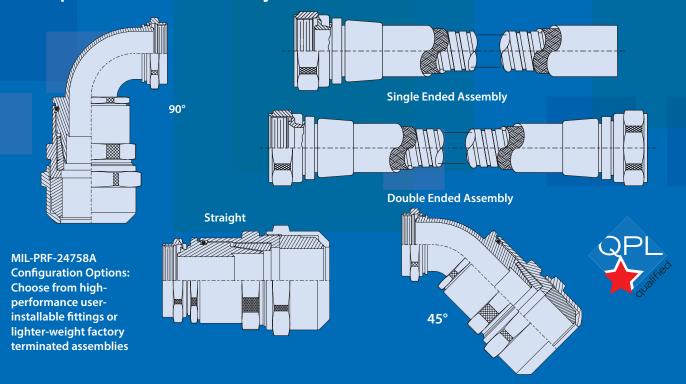

## **Metal-Core Conduit Wire Protection Systems**

US Navy Qualified Brass, CRES, and Nickel-Iron, with Glenair Signature "BlueJacket" jacketing

- Qualified to MIL-PRF-24758A(SH)
- User-installable and factory terminated configurations
- Innovative fitting design with advanced environmental sealing, EMI shield termination and rotatable coupling nut
- Adapters for all shipboard interfaces—fully compatible with legacy MIL-C-24758 conduit system components

- Hermetically sealed, flexible metal-core conduit for shipboard wire interconnect applications
- UV-resistant "BlueJacket" jacketing over Brass, Stainless Steel, or Nickel Iron Alloy conduit
- Turnkey, factory-terminated assemblies for fastturnaround dockside maintenance cycles
- All materials deliver superior EMC performance as well as crush resistance and environmental sealing compared to legacy systems