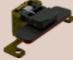

## 667-466

| 0 | Pressure seal, dust and spray resistant,<br>MIL-DTL-24308, front or rear connector<br>mount                       | Page<br>40 |
|---|-------------------------------------------------------------------------------------------------------------------|------------|
|   | <b>667-479</b><br>Pressure seal, dust and spray resistant,<br>Series 28 HiPer-D, front or rear<br>connector mount | Page<br>42 |