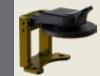

### 667-467

Pressure seal, dust and immersion resistant, D38999 Series I, front or rear connector panel mount, wall mount or jam nut style