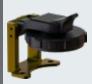

#### **667-450** Threaded closure seal, full environmental, MIL-DTL-5015, MS3100 and MS3400 Front or rear connector panel mount, wall mount or jam nut style