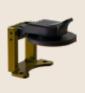

#### 667-488

Pressure seal, dust and immersion resistant, MIL-DTL-5015, ITS31030 and GT030 Rear connector panel mount, wall mount style