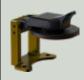

## MIL-DTL-26482 COVERS

**667-472** Pressure seal, dust and immersion resistant, MIL-DTL-26482, Series 1 and 2 Front or rear connector panel mount, wall mount or jam nut style

Page 14

Page

8

Page

10

Page

12