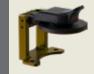

d MS3400 Front or rear connector panel mount, wall mount or jam nut style



## 667-451

Pressure seal, dust and immersion resistant, MIL-DTL-5015, MS3100 and MS3400 Front or rear connector panel mount, wall mount or jam nut style

## MIL-DTL-5015, VG95234 REVERSE-BAYONET COVERS



#### 667-488

Pressure seal, dust and immersion resistant, MIL-DTL-5015, ITS31030 and GT030 Rear connector panel mount, wall mount style

## MIL-DTL-26482 COVERS



**667-472** Pressure seal, dust and immersion resistant, MIL-DTL-26482, Series 1 and 2 Front or rear connector panel mount, wall mount or jam nut style

Page 14





Page

8

Page

10

Page

12

### 667-467

Pressure seal, dust and immersion resistant, D38999 Series I, front or rear connector panel mount, wall mount or jam nut style

#### 667-447





#### 667-449

Pressure seal, dust and immersion resistant, D38999 Series III, front or rear connector panel mount, wall mount or jam nut style

## SPRING ACTION ProSeal<sup>™</sup> environmental connector covers

## **Product selection guide**



## SERIES 80 MIGHTY MOUSE / SERIES 806 MIL-AERO COVERS

| F