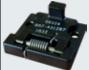

## 667-466

| 0 | Pressure seal, dust and spray resistant,<br>MIL-DTL-24308, front or rear connector<br>mount                       | Page<br>40 |
|---|-------------------------------------------------------------------------------------------------------------------|------------|
|   | <b>667-479</b><br>Pressure seal, dust and spray resistant,<br>Series 28 HiPer-D, front or rear<br>connector mount | Page<br>42 |