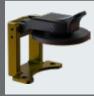

## 667-451

Pressure seal, dust and immersion resistant, MIL-DTL-5015, MS3100 and MS3400 Front or rear connector panel mount, wall mount or jam nut style