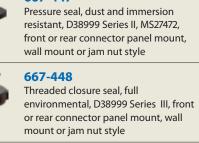

#### 667-449

Pressure seal, dust and immersion resistant, D38999 Series III, front or rear connector panel mount, wall mount or jam nut style