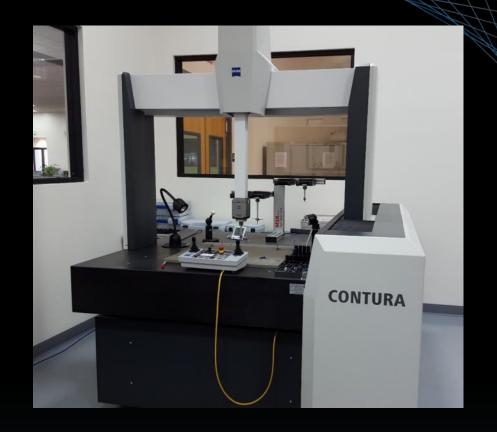

### **Inspection and Test**

- Automated inspection CMM
- Climate controlled facility

- Automated touch probe
- 48" x 72" granite bed