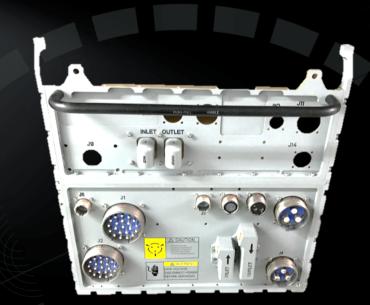

The widest range of mission-critical interconnect technologies in the world





Turnkey Integrated System Machining, Wiring, and Assembly

### Enabling Technology: Molded and Machined Junction Boxes and Enclosures





### **Landing Gear Box Assembly**





### Wired Command/Communications Modules





## **Small Form-Factor Custom Cables and Integrated Enclosure**





### Wired Composite Enclosure Assembly





### **Copper-to-Fiber Transciever Assembly**





### **Wired Composite Enclosure Assemblies**





## **Innovative Cans for Component Consolidation**





### **Small Connectorized Boxes**





### Wired Composite Enclosure Assemblies





## Enabling Technology: Precision Machining







### **Machining Capacity**





### **Inspection and Test**

- Automated inspection CMM
- Climate controlled facility

- Automated touch probe
- 48" x 72" granite bed