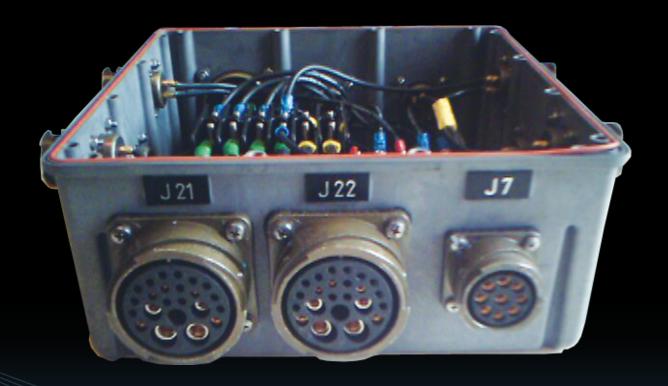

The widest range of mission-critical interconnect technologies in the world





Turnkey Integrated System Machining, Wiring, and Assembly

### Enabling Technology: Molded and Machined Junction Boxes and Enclosures





### **Landing Gear Box Assembly**





### Wired Command/Communications Modules





## **Small Form-Factor Custom Cables and Integrated Enclosure**





### Wired Composite Enclosure Assembly





### **Copper-to-Fiber Transciever Assembly**





### **Wired Composite Enclosure Assemblies**





## **Innovative Cans for Component Consolidation**





### **Small Connectorized Boxes**





### Wired Composite Enclosure Assemblies





## Enabling Technology: Precision Machining







### **Machining Capacity**





### **Inspection and Test**

- Automated inspection CMM
- Climate controlled facility

- Automated touch probe
- 48" x 72" granite bed





### **Integrated Connector Machining / Packaging**







### **Fixture and Chassis Machining**

















### Complex Machining: Millimeter Waveguides









### **Complex Machining: Aircraft Panels**





# Enabling Technology: In-House Printed Circuit Board Design and Fabrication





### **Electrical and Optical PCBAs*