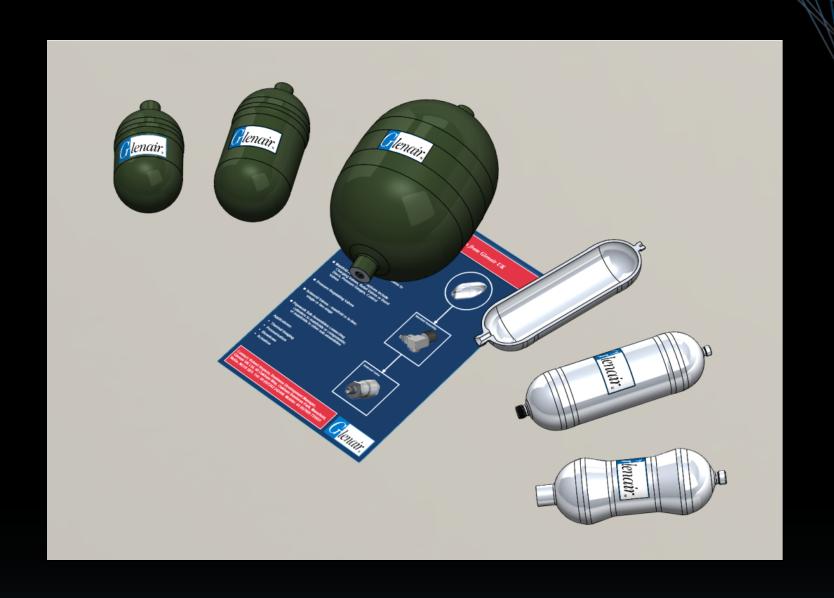

## Turnkey, High-Pressure Pure Gas Tube Assemblies

#### Pure-Air/Pneumatic Products

- Gas vessel assemblies
- Gas supply systems
- Integrated manifold assemblies
- High-pressure pipe assemblies
- High-pressure relief valves
- Solenoid valves
- Regulator valves
- High-pressure couplings





#### Pure-Air Vessel Assemblies

- 0.33L to 2.4L volume sizes
- Cylinder or spherical
- Various inlet and outlet sizes
- Stainless steel S143 S145
- 3,000 10,000 psi
- Electron beam welded
- Heat treated
- Painted or un-painted





#### Pure-Air Vessel Sizes





### Pure-Air Vessel Types





#### High-Pressure Solenoid Valves





## High-Pressure Regulator and Pyrotechnic Valves





### High-Pressure Pipe Assemblies





### High-Pressure Pipe Assemblies





### Gas Socket and Probe Assembly





#### Missile Launch Applications

- Launcher receptacle
- Airborne umbilical loom
- Missile store receptacle
- Buffer assembly





# Complete In-House Flow Rate Testing





#### Pneumatic Umbilical Assembly

- Product Specification -
  - Highest performance standards for severe environmental conditions
  - Meets or exceeds MIL-DTL-38999 Series III requirements
  - Meets the purity levels of Def Stan 58/96





# Airborne Umbilical Plug with Pure Gas Socket





# Umbilical Adapter with Pure Gas Probe and Socket