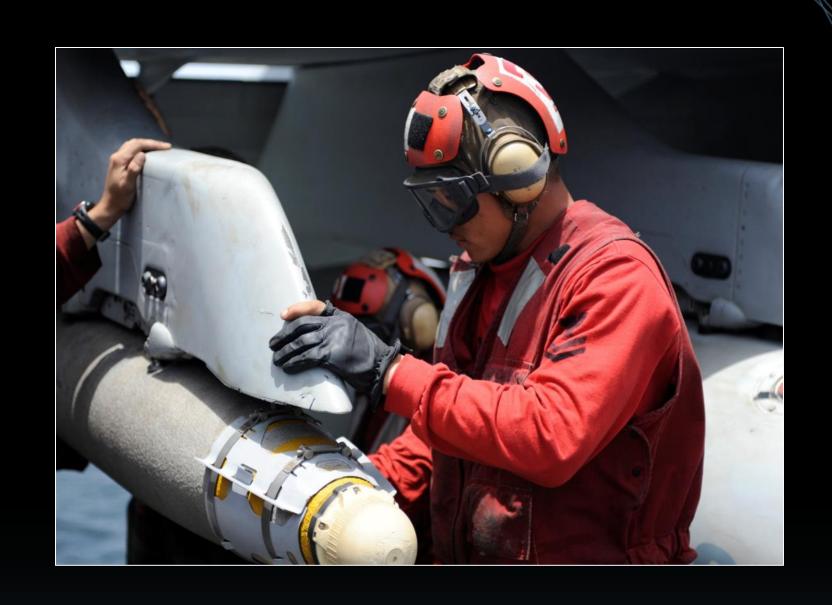

#### Missile Launch Applications

- Launcher receptacle
- Airborne umbilical loom
- Missile store receptacle
- Buffer assembly