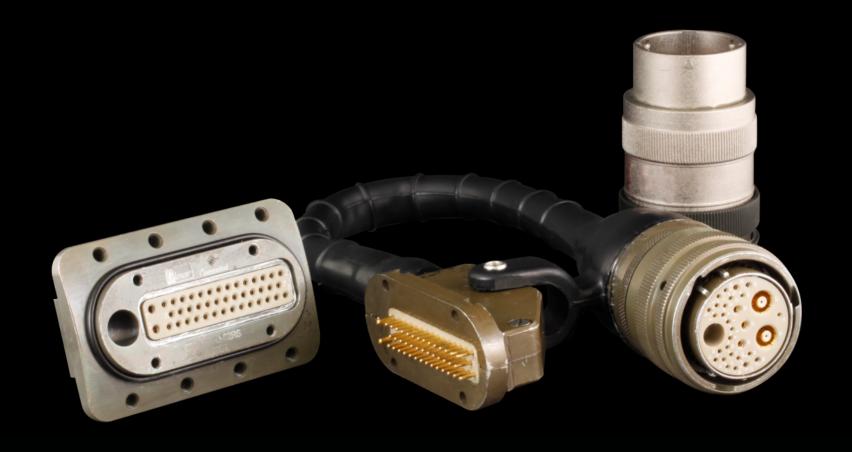

#### Missile Launch Applications

- Launcher receptacle
- Airborne umbilical loom
- Missile store receptacle
- Buffer assembly

# Airborne Umbilical Plug with Pure Gas Socket

# Umbilical Adapter with Pure Gas Probe and Socket