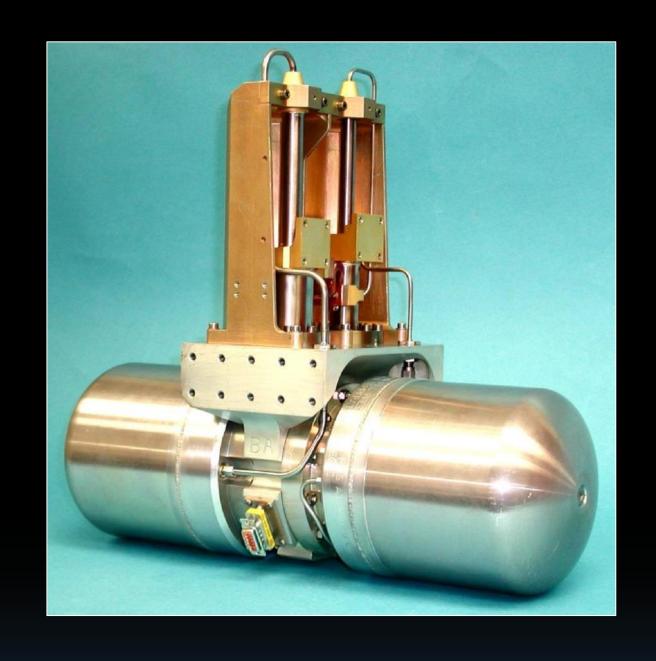

## Turnkey, High-Pressure Pure Gas Tube Assemblies

#### Pure-Air/Pneumatic Products

- Gas vessel assemblies
- Gas supply systems
- Integrated manifold assemblies
- High-pressure pipe assemblies
- High-pressure relief valves
- Solenoid valves
- Regulator valves
- High-pressure couplings





#### Pure-Air Vessel Assemblies

- 0.33L to 2.4L volume sizes
- Cylinder or spherical
- Various inlet and outlet sizes
- Stainless steel S143 S145
- 3,000 10,000 psi
- Electron beam welded
- Heat treated
- Painted or un-painted





#### Pure-Air Vessel Sizes





### Pure-Air Vessel Types





#### High-Pressure Solenoid Valves





## High-Pressure Regulator and Pyrotechnic Valves





### High-Pressure Pipe Assemblies





### High-Pressure Pipe Assemblies





### Gas Socket and Probe Assembly





#### Missile Launch Applications

- Launcher receptacle
- Airborne umbilical loom
- Missile store receptacle
- Buffer assembly





# Complete In-House Flow Rate Testing





#### Pneumatic Umbilical Assembly

- Product Specification -
  - Highest performance standards for severe environ