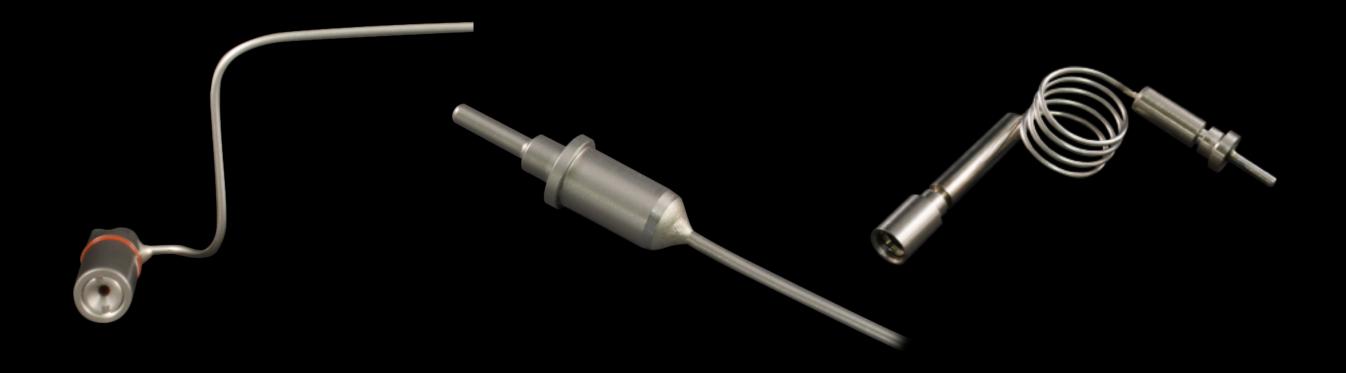

## Turnkey, High-Pressure Pure Gas Tube Assemblies

#### Pure-Air/Pneumatic Products

- Gas vessel assemblies
- Gas supply systems
- Integrated manifold assemblies
- High-pressure pipe assemblies
- High-pressure relief valves
- Solenoid valves
- Regulator valves
- High-pressure couplings





#### Pure-Air Vessel Assemblies

- 0.33L to 2.4L volume sizes
- Cylinder or spherical
- Various inlet and outlet sizes
- Stainless steel S143 S145
- 3,000 10,000 psi
- Electron beam welded
- Heat treated
- Painted or un-painted





#### Pure-Air Vessel Sizes





### Pure-Air Vessel Types





#### High-Pressure Solenoid Valves





## High-Pressure Regulator and Pyrotechnic Valves





### High-Pressure Pipe Assemblies





### High-Pressure Pipe Assemblies





### Gas Socket and Probe Assembly





#### Missile Launch Applications

- Launcher receptacle
- Airborne umbilical loom
- Missile store receptacle
- Buffer assembly





# Complete In-House Flow Rate Testing





#### Pneumatic Umbilical Assembly

- Product Specification -
  - Highest performance standards for severe environmental conditions
  - Meets or exceeds MIL-DTL-38999 Series III requirements
  - Meets the purity levels of Def Stan 58/96





# Airborne Umbilical Plug with Pure Gas Socket





# Umbilical Adapter with Pure Gas Probe and Socket





#### Aircraft Launcher Side-Test Harness Assembly





#### Pure Gas Tube Documentation













## Turnkey, High-Pressure Pure Gas Tube Assemblies