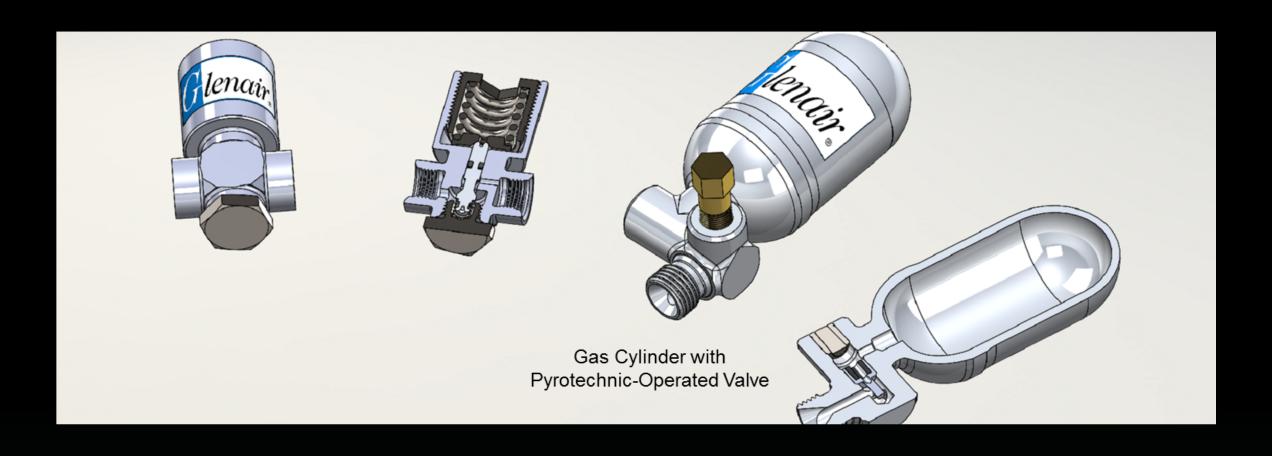

## Turnkey, High-Pressure Pure Gas Tube Assemblies

#### Pure-Air/Pneumatic Products

- Gas vessel assemblies
- Gas supply systems
- Integrated manifold assemblies
- High-pressure pipe assemblies
- High-pressure relief valves
- Solenoid valves
- Regulator valves
- High-pressure couplings





#### Pure-Air Vessel Assemblies

- 0.33L to 2.4L volume sizes
- Cylinder or spherical
- Various inlet and outlet sizes
- Stainless steel S143 S145
- 3,000 10,000 psi
- Electron beam welded
- Heat treated
- Painted or un-painted





#### Pure-Air Vessel Sizes





### Pure-Air Vessel Types





#### High-Pressure Solenoid Valves





## High-Pressure Regulator and Pyrotechnic Valves





### High-Pressure Pipe Assemblies





### High-Pressure Pipe Assemblies





### Gas Socket and Probe Assembly





#### Missile Launch Applications

- Launcher receptacle
- Airborne umbilical loom
- Missile store receptacle
- Buffer assembly





# Complete In-House Flow Rate Testing





#### Pneumatic Umbilical Assembly

- Product Specification -
  - Highest performance standards for severe environmental conditions
  - Meets or exceeds MIL-DTL-38999 Series III requirements
  - Meets the purity levels of Def Stan 58/96





# Airborne Umbilical Plug with Pure Gas Socket





# Umbilical Adapter with Pure Gas Probe and Socket





#### Aircraft Launcher Side-Test Harness Assembly





#### Pure Gas Tube Documentation













## Turnkey, High-Pressure Pure Gas Tube Assemblies