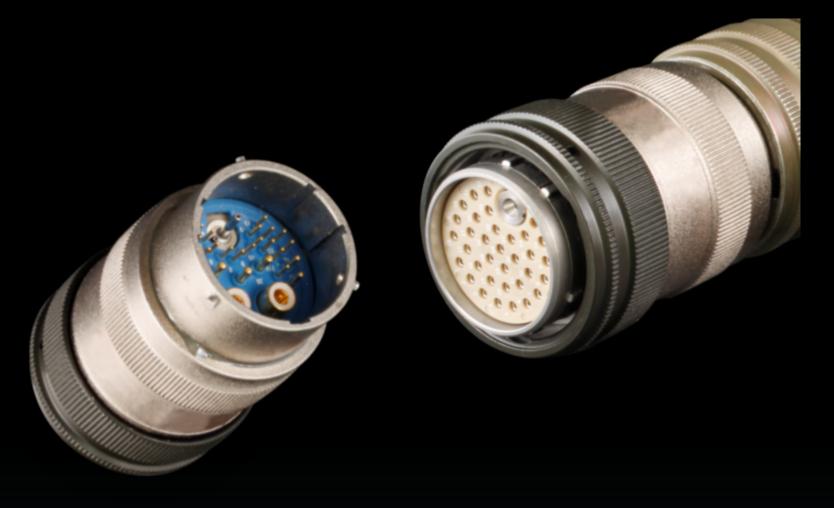

### Gas Socket and Probe Assembly

# Umbilical Adapter with Pure Gas Probe and Socket