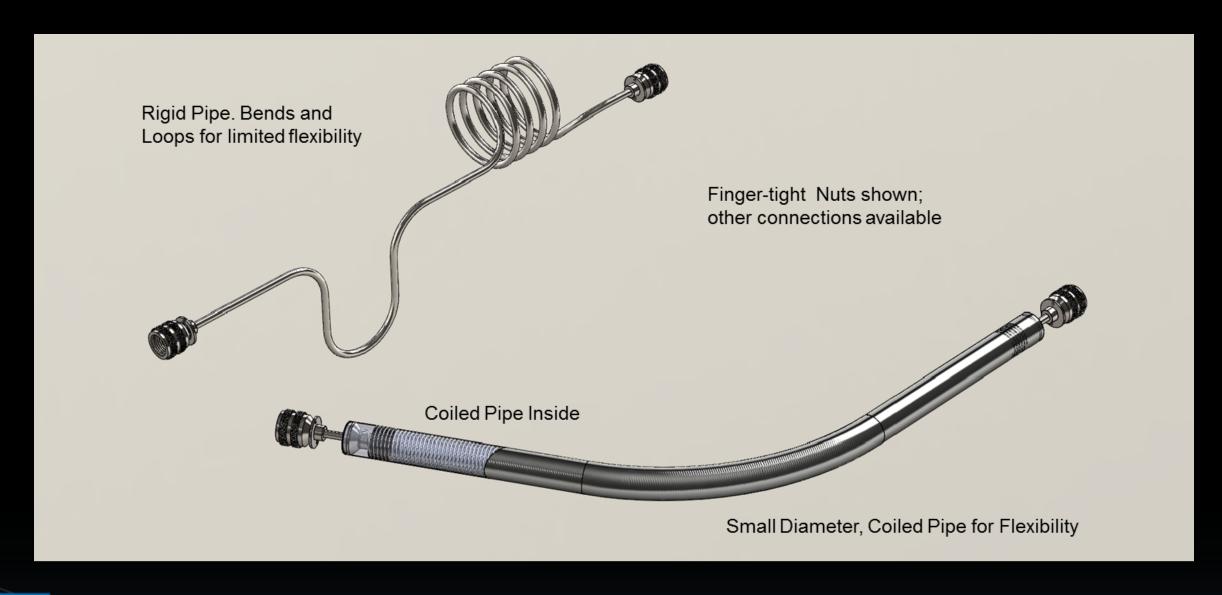

## Turnkey, High-Pressure Pure Gas Tube Assemblies

#### Pure-Air/Pneumatic Products

- Gas vessel assemblies
- Gas supply systems
- Integrated manifold assemblies
- High-pressure pipe assemblies
- High-pressure relief valves
- Solenoid valves
- Regulator valves
- High-pressure couplings





#### Pure-Air Vessel Assemblies

- 0.33L to 2.4L volume sizes
- Cylinder or spherical
- Various inlet and outlet sizes
- Stainless steel S143 S145
- 3,000 10,000 psi
- Electron beam welded
- Heat treated
- Painted or un-painted





#### Pure-Air Vessel Sizes





### Pure-Air Vessel Types





#### High-Pressure Solenoid Valves





## High-Pressure Regulator and Pyrotechnic Valves





### High-Pressure Pipe Assemblies





### High-Pressure Pipe Assemblies





### Gas Socket and Probe Assembly





#### Missile Launch Applications

- Launcher receptacle
- Airborne umbilical loom
- Missile store receptacle
- Buffer assembly





# Complete In-House Flow Rate Testing





#### Pneumatic Umbilical Assembly

- Product Specification -
  - Highest performance standards for severe environmental conditions
  - Meets or exceeds MIL-DTL-38999 Series III requirements
  - Meets the purity levels of Def Stan 58/96





# Airborne Umbilical Plug with Pure Gas Socket





# Umbilical Adapter with Pure Gas Probe and Socket





#### Aircraft Launcher Side-Test Harness Assembly





#### Pure Gas Tube Documentation













## Turnkey, High-Pressure Pure Gas Tube Assemblies