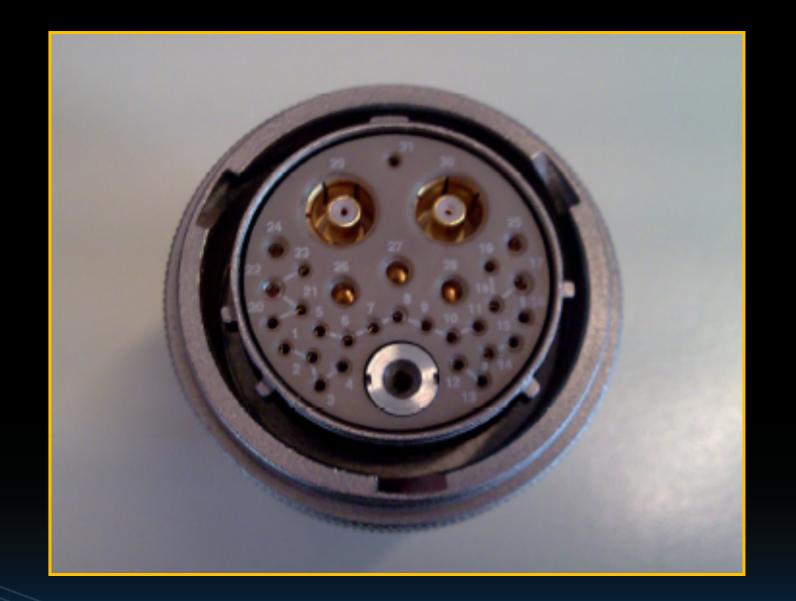

tron beam welded
- Heat treated
- Painted or un-painted





#### Pure-Air Vessel Sizes





### Pure-Air Vessel Types





#### High-Pressure Solenoid Valves





## High-Pressure Regulator and Pyrotechnic Valves





### High-Pressure Pipe Assemblies





### High-Pressure Pipe Assemblies





### Gas Socket and Probe Assembly





#### Missile Launch Applications

- Launcher receptacle
- Airborne umbilical loom
- Missile store receptacle
- Buffer assembly





# Complete In-House Flow Rate Testing





#### Pneumatic Umbilical Assembly

- Product Specification -
  - Highest performance standards for severe environmental conditions
  - Meets or exceeds MIL-DTL-38999 Series III requirements
  - Meets the purity levels of Def Stan 58/96





# Airborne Umbilical Plug with Pure Gas Socket





# Umbilical Adapter with Pure Gas Probe and Socket





#### Aircraft Launcher Side-Test Harness Assembly





#### Pure Gas Tube Documentation













## Turnkey, High-Pressure Pure Gas Tube Assemblies