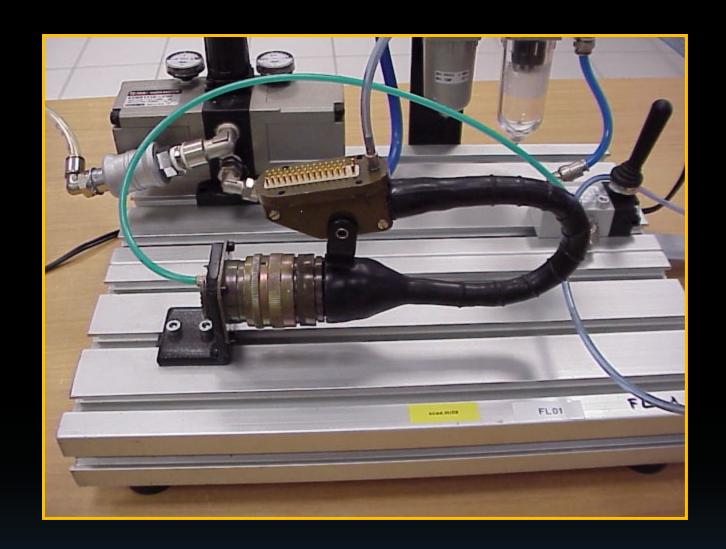

#### Pneumatic Umbilical Assembly

- Product Specification -
  - Highest performance standards for severe environmental conditions
  - Meets or exceeds MIL-DTL-38999 Series III requirements
  - Meets the purity levels of Def Stan 58/96

# Airborne Umbilical Plug with Pure Gas Socket

# Umbilical Adapter with Pure Gas Probe and Socket