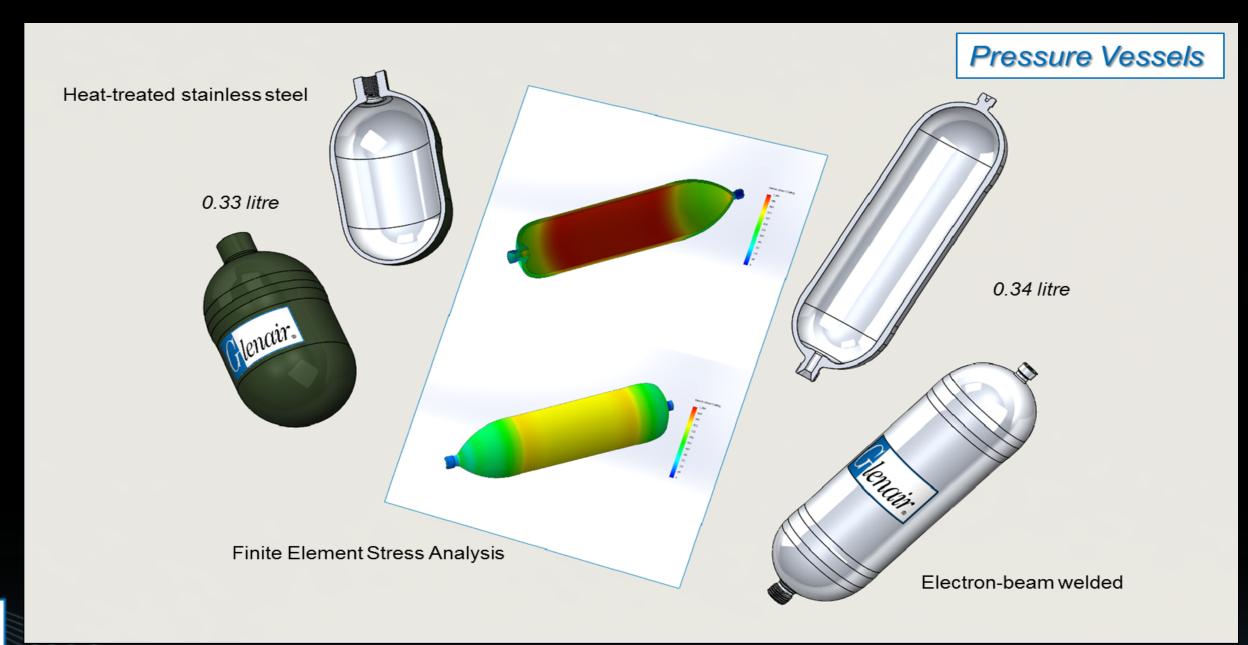

#### Pure-Air Vessel Assemblies

- 0.33L to 2.4L volume sizes
- Cylinder or spherical
- Various inlet and outlet sizes
- Stainless steel S143 S145
- 3,000 10,000 psi
- Electron beam welded
- Heat treated
- Painted or un-painted

#### Pure-Air Vessel Sizes

### Pure-Air Vessel Types