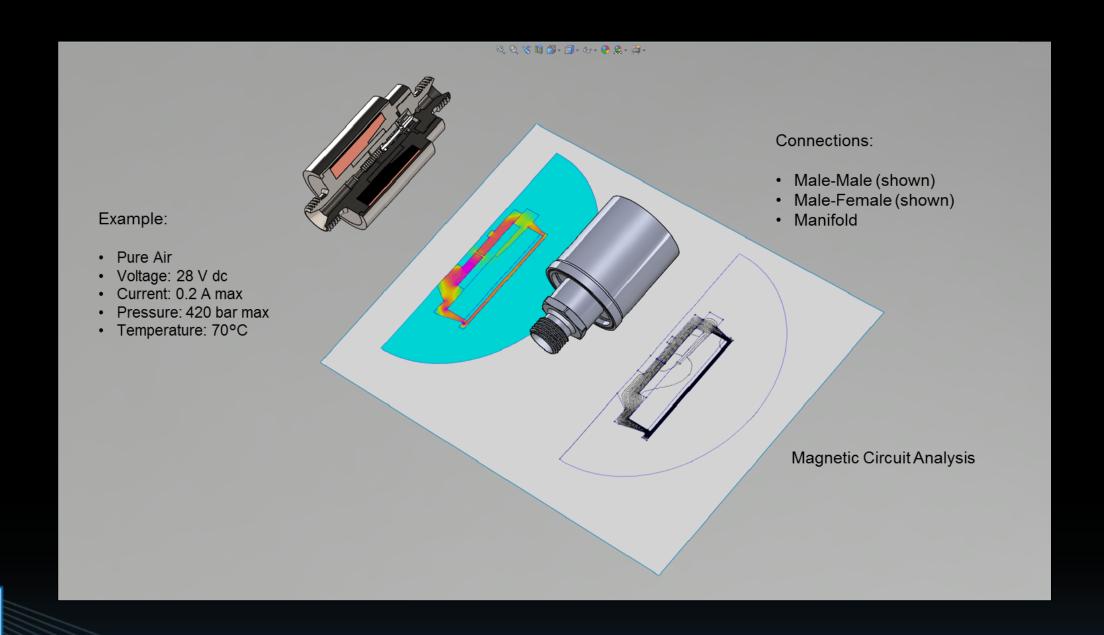

## Turnkey, High-Pressure Pure Gas Tube Assemblies

#### Pure-Air/Pneumatic Products

- Gas vessel assemblies
- Gas supply systems
- Integrated manifold assemblies
- High-pressure pipe assemblies
- High-pressure relief valves
- Solenoid valves
- Regulator valves
- High-pressure couplings





#### Pure-Air Vessel Assemblies

- 0.33L to 2.4L volume sizes
- Cylinder or spherical
- Various inlet and outlet sizes
- Stainless steel S143 S145
- 3,000 10,000 psi
- Electron beam welded
- Heat treated
- Painted or un-painted





#### Pure-Air Vessel Sizes





### Pure-Air Vessel Types





#### High-Pressure Solenoid Valves





## High-Pressure Regulator and Pyrotechnic Valves





### High-Pressure Pipe Assemblies





### High-Pressure Pipe Assemblies





### Gas Socket and Probe Assembly





#### Missile Launch Applications

- Launcher receptacle
- Airborne umbilical loom
- Missile store receptacle
- Buffer assembly





# Complete In-House Flow Rate Testing





#### Pneumatic Umbilical Assembly

- Product Specification -
  - Highest performance standards for severe environmental conditions
  - Meets or exceeds MIL-DTL-38999 Series III requirements
  - Meets the purity levels of Def Stan 58/96





# Airborne Umbilical Plug with Pure Gas Socket





# Umbilical Adapter with Pure Gas Probe and Socket





#### Aircraft Launcher Side-Test Harness Assembly





#### Pure Gas Tube Documentation