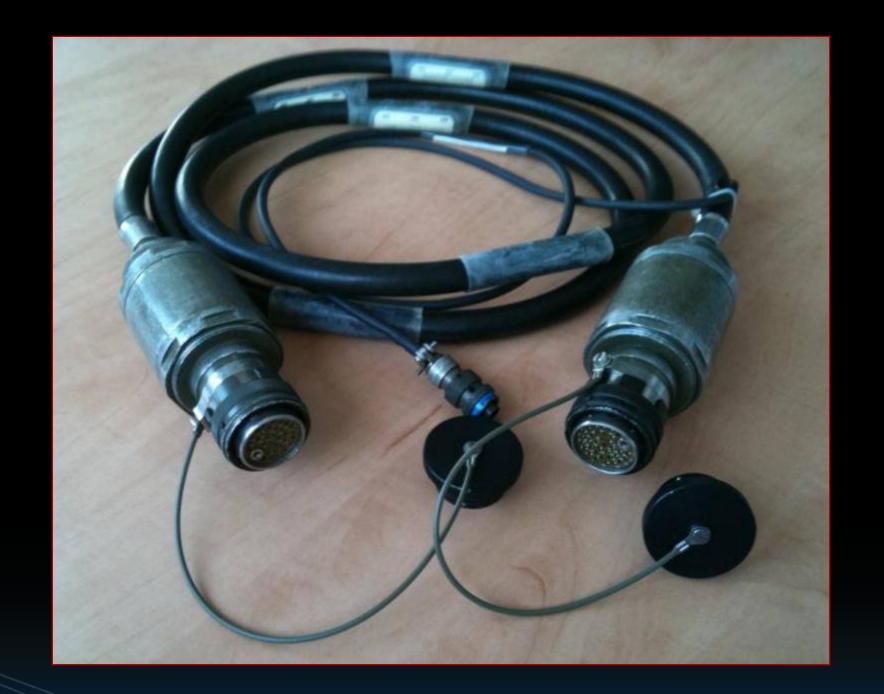

l Types





#### High-Pressure Solenoid Valves





## High-Pressure Regulator and Pyrotechnic Valves





### High-Pressure Pipe Assemblies





### High-Pressure Pipe Assemblies





### Gas Socket and Probe Assembly





#### Missile Launch Applications

- Launcher receptacle
- Airborne umbilical loom
- Missile store receptacle
- Buffer assembly





# Complete In-House Flow Rate Testing





#### Pneumatic Umbilical Assembly

- Product Specification -
  - Highest performance standards for severe environmental conditions
  - Meets or exceeds MIL-DTL-38999 Series III requirements
  - Meets the purity levels of Def Stan 58/96





# Airborne Umbilical Plug with Pure Gas Socket





# Umbilical Adapter with Pure Gas Probe and Socket





#### Aircraft Launcher Side-Test Harness Assembly





#### Pure Gas Tube Documentation













## Turnkey, High-Pressure Pure Gas Tube Assemblies