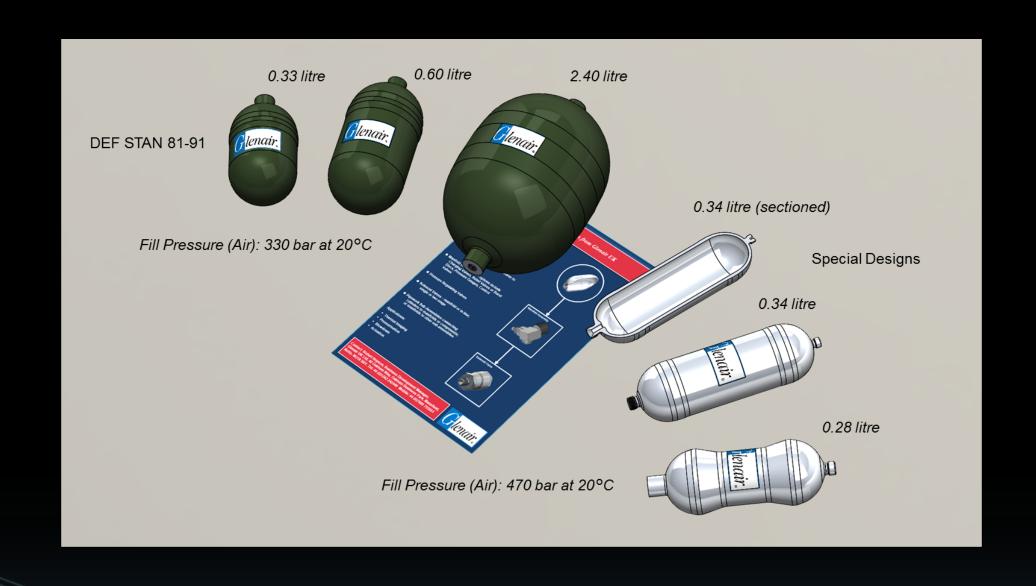

#### Pure-Air Vessel Assemblies

- 0.33L to 2.4L volume sizes
- Cylinder or spherical
- Various inlet and outlet sizes
- Stainless steel S143 S145
- 3,000 10,000 psi
- Electron beam welded
- Heat treated
- Painted or un-painted

#### Pure-Air Vessel Sizes