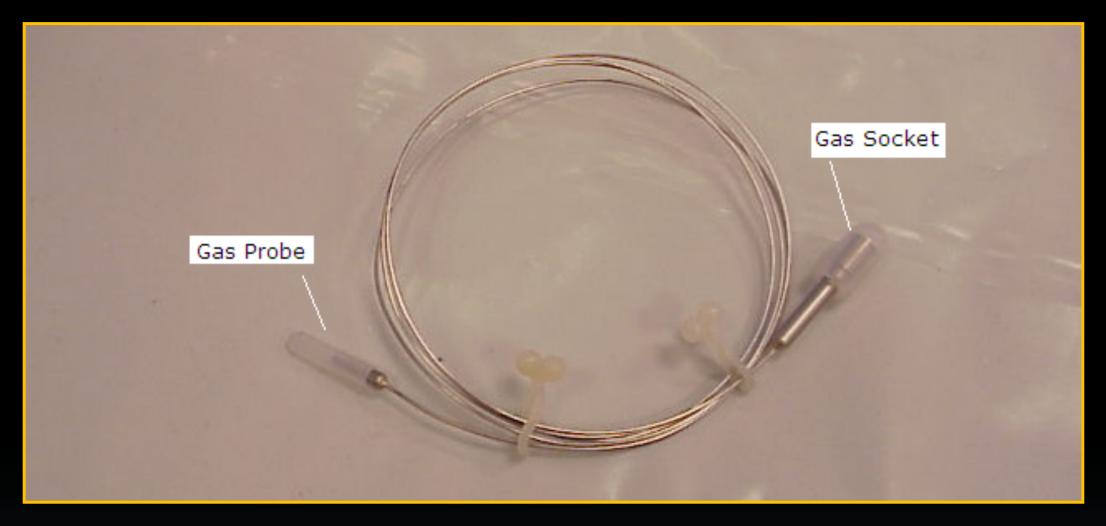

## Turnkey, High-Pressure Pure Gas Tube Assemblies

#### Pure-Air/Pneumatic Products

- Gas vessel assemblies
- Gas supply systems
- Integrated manifold assemblies
- High-pressure pipe assemblies
- High-pressure relief valves
- Solenoid valves
- Regulator valves
- High-pressure couplings





#### Pure-Air Vessel Assemblies

- 0.33L to 2.4L volume sizes
- Cylinder or spherical
- Various inlet and outlet sizes
- Stainless steel S143 S145
- 3,000 10,000 psi
- Electron beam welded
- Heat treated
- Painted or un-painted





#### Pure-Air Vessel Sizes





### Pure-Air Vessel Types





#### High-Pressure Solenoid Valves





## High-Pressure Regulator and Pyrotechnic Valves





### High-Pressure Pipe Assemblies





### High-Pressure Pipe Assemblies





### Gas Socket and Probe Assembly





#### Missile Launch Applications

- Launcher receptacle
- Airborne umbilical loom
- Missile store receptacle
- Buffer assembly





# Complete In-House Flow Rate Testing





#### Pneumatic Umbilical Assembly

- Product Specification -
  - Highest performance standards for severe environmental conditions
  - Meets or exceeds MIL-DTL-38999 Series III requirements
  - Meets the purity levels of Def Stan 58/96





# Airborne Umbilical Plug with Pure Gas Socket





# Umbilical Adapter with Pure Gas Probe and Socket





#### Aircraft Launcher Side-Test Harness Assembly





#### Pure Gas Tube Documentation













## Turnkey, High-Pressure Pure Gas Tube Assemblies