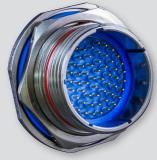

### **NON-STANDARD CONTACT LAYOUTS**

Hybrid power contact arrangement

Sealed Coax insert arrangement

Hybrid shielded contact/signal contact insert arrangement

Optronic (transmitter/receiver) contact arrangement