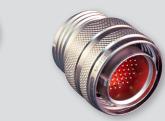

## **QPL MIL-DTL-38999 CONNECTORS**

D38999/26 Plug

D38999/24 Jam-Nut receptacle

D38999/20 Wall mount receptacle