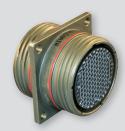

## **QPL MIL-DTL-38999 CONNECTORS**

D38999/26 Plug

D38999/24 Jam-Nut receptacle

D38999/20 Wall mount receptacle