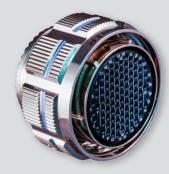

## **QPL MIL-DTL-38999 CONNECTORS**

D38999/26 Plug

D38999/24 Jam-Nut receptacle

D38999/20 Wall mount receptacle