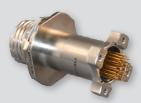

## **QPL MIL-DTL-38999 CONNECTORS**

D38999/26 Plug

D38999/24 Jam-Nut receptacle

D38999/20 Wall mount receptacle