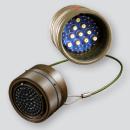

### **NON-STANDARD CONTACT LAYOUTS**

Hybrid power contact arrangement

Sealed Coax insert arrangement

Hybrid shielded contact/signal contact insert arrangement

Optronic (transmitter/receiver) contact arrangement