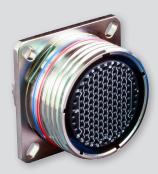

## **QPL MIL-DTL-38999 CONNECTORS**

D38999/26 Plug

D38999/24 Jam-Nut receptacle

D38999/20 Wall mount receptacle