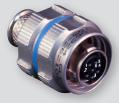

## **QPL MIL-DTL-38999 CONNECTORS**

D38999/26 Plug

D38999/24 Jam-Nut receptacle

D38999/20 Wall mount receptacle