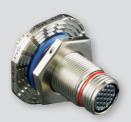

## **QPL MIL-DTL-38999 CONNECTORS**

D38999/26 Plug

D38999/24 Jam-Nut receptacle

D38999/20 Wall mount receptacle