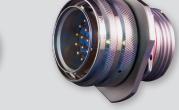

### **NON-STANDARD CONTACT LAYOUTS**

Hybrid power contact arrangement

Sealed Coax insert arrangement

Hybrid shielded contact/signal contact insert arrangement

Optronic (transmitter/receiver) contact arrangement