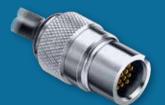

## **MWKQ Circular Features:**

- Designed for panel-to-cord I/O applications
- Quick-connect/disconnect capabilities
- Available in two sizes with an option of 7 or 19 contacts
- Factory terminated

Glenair, Inc.