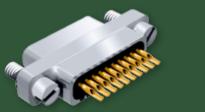

## MICRO–D For compact applications

urn to Glenair when board space is at a premium. Our Low Profile single Row Metal Shell Microminiature connectors feature machined aluminum or stainless steel shells with gold plated TwistPin contacts for superior performance and a reduced footprint. Our low profile connectors are available with solder cups, insulated or solid wire pigtails in straight and right angle orientations. All of our low profile Micro–D rectangular connectors are available with flex circuit terminations, as well as turnkey point-to-point cordsets.