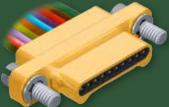

## MICRO–D For compact applications

urn to Glenair when board space is at a premium. Our Low Profile single Row Metal Shell Microminiature connectors feature machined aluminum or stainless steel shells with gold plated TwistPin contacts for superior performance and a reduced footprint. Our low profile connectors are available with solder cups, insulated or solid wire pigtails in straight and right angle orientations. All of our low profile Micro–D rectangular connectors are available with flex circuit terminations, as well as turnkey point-to-point cordsets.