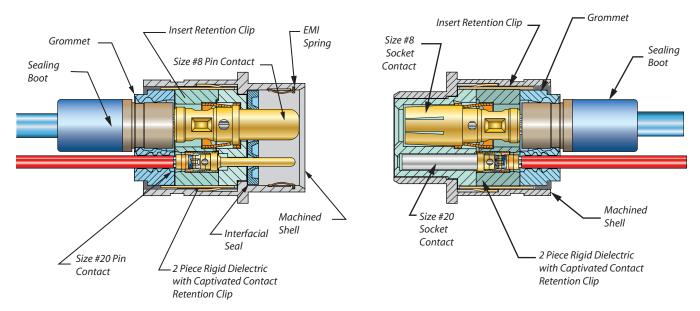

## SERIES 28 HiPer-D Combo Connectors

The Combo *Hi-Per*formance D-Sub connector combines size #8 power or RF contacts with size #20 signal pins. The HiPer-D<sup>®</sup> meets the need for improved performance in hostile environments. Unlike standard M24308 connectors with stamped steel shells, the HiPer-D<sup>®</sup> connector features a one-piece machined aluminum shell. The thermoset epoxy insulators are capable of 200°C continuous operating temperature. Aerospace grade fluorosilicone grommets and face seals provide environmental protection.

- **Product Features**
- Size #8 Contacts
- 20 Contact Arrangements
- Closed Entry Insulator Protects Socket Contacts
- EMI Protection
- High Temperature Thermoset Epoxy Insulators
- Watertight Sealing
- Rugged Machined One-Piece Shell