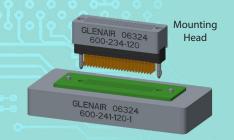

## 600-234 mounting head tool for connector-to-board installation

| How to Order 600-234 HD Stacker Mounting Head |                                       |         |      |  |
|-----------------------------------------------|---------------------------------------|---------|------|--|
| Sample Part Number                            |                                       | 600-234 | -120 |  |
| Series                                        | es 600-234 = HD Stacker Mounting Head |         |      |  |
| Number of Contacts                            | 40, 80, 120, 160, 200, 240            |         | _    |  |

600-234 Mounting Head is a corrosion-resistant steel block with the same PCB contact layouts as the connector to be installed. Alignment pins ensure correct indexing to the connector and aid in the even application of installation pressure.