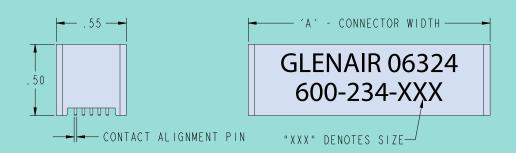

600-234 Mounting Head is a corrosion-resistant steel block with the same PCB contact layouts as the connector to be installed. Alignment pins ensure correct indexing to the connector and aid in the even application of installation pressure.

| Number of | A    |       |  |
|-----------|------|-------|--|
| Contacts  | in   | mm    |  |
| 40        | 0.90 | 22.86 |  |
| 80        | 1.40 | 35.56 |  |
| 120       | 1.90 | 48.26 |  |
| 160       | 2.40 | 60.96 |  |
| 200       | 2.90 | 73.66 |  |
| 240       | 3.40 | 86.36 |  |