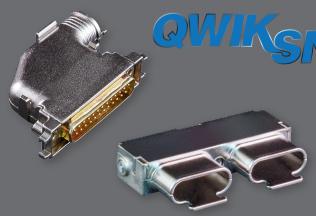

# Proven-performance backshells and accessories for rectangular connectors

Glenair has developed an extensive range of lightweight Split-Shell backshells that completely eliminate assembly hardware in rectangular backshells. The Glenair QwikSnap™ series utilizes innovative composite spring latch technology to reduce weight, FOD, and accelerate assembly.