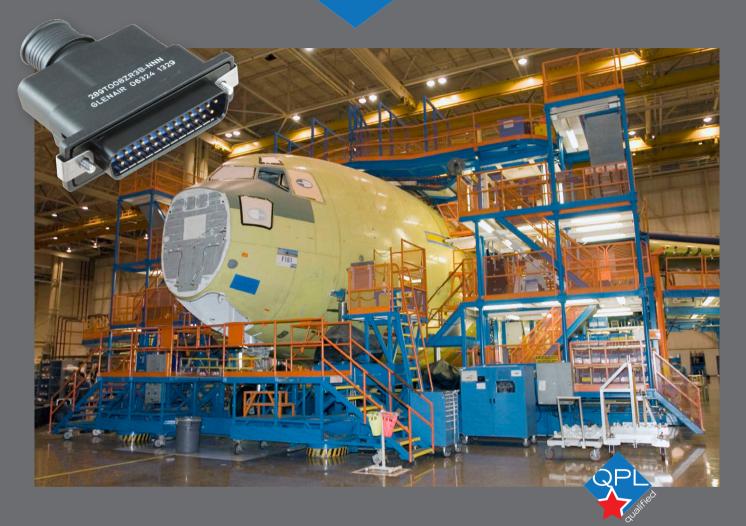

# Proven-performance backshells and accessories for rectangular connectors

Glenair has developed an extensive range of lightweight Split-Shell backshells that completely eliminate assembly hardware in rectangular backshells. The Glenair QwikSnap™ series utilizes innovative composite spring latch technology to reduce weight, FOD, and accelerate assembly.

- All forms of rectangular environmental, mechanical and EMC backshells
- Straight, 45° and 90° cable routing
- High-temp composite thermoplastic and metal shell versions
- To fit all current and legacy rectangular connectors
- Innovative split-shell versions for easy access to wire terminations
- Equally large range of protective covers and caps
- Thousands of part numbers in stock and ready for immediate shipment