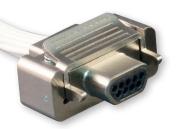

## **Micro-D Connectors**

Hermetic

**EMI Filter** 

TwistPin equipped MIL-DTL-83513 Micro-D connectors offer outstanding mating performance, durability and minimal contact resistance

- High density Micro TwistPin contacts set on .050 centers
- 9 to 130 contact arrangements
- Pigtail, PCB, solder cup, and flex terminations
- Single row, multirow, low profile and high density insert arrangements
- QPL and commercial versions
- Same-day availability on all part numbers