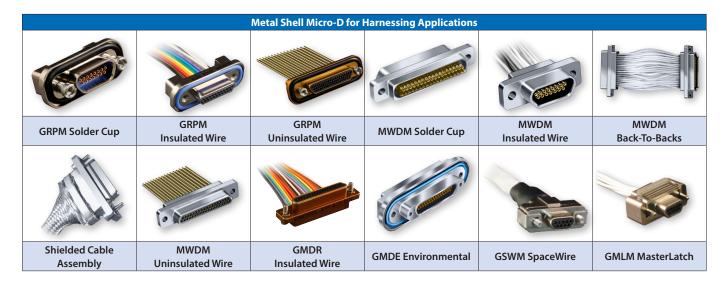

## **Micro-D Connectors**







Hermetic

**EMI Filter** 

TwistPin equipped MIL-DTL-83513 Micro-D connectors offer outstanding mating performance, durability and minimal contact resistance

- High density Micro TwistPin contacts set on .050 centers
- 9 to 130 contact arrangements
- Pigtail, PCB, solder cup, and flex terminations
- Single row, multirow, low profile and high density insert arrangements
- QPL and commercial versions
- Same-day availability on all part numbers



MasterLatch™



**Surface Mount** 



**Rear Panel Mount** 



Flex Circuit

## MIL-DTL-83513 AND COMMERCIAL

## **Micro-D Connectors**

## Mission-critical mating performance















WellMaster™ 260 Sav-Con®

**Latching MicroStrip** 

**Low Profile**