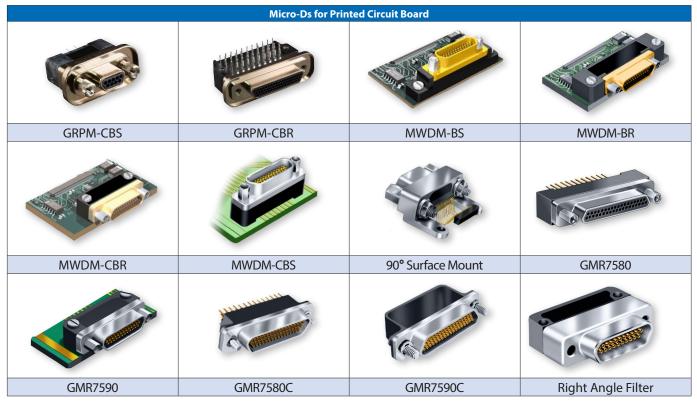

## **Micro-D Connectors**







Hermetic

**EMI Filter** 

TwistPin equipped MIL-DTL-83513 Micro-D connectors offer outstanding mating performance, durability and minimal contact resistance

- High density Micro TwistPin contacts set on .050 centers
- 9 to 130 contact arrangements
- Pigtail, PCB, solder cup, and flex terminations
- Single row, multirow, low profile and high density insert arrangements
- QPL and commercial versions
- Same-day availability on all part numbers



MasterLatch™



**Surface Mount** 



**Rear Panel Mount** 



Flex Circuit

## MIL-DTL-83513 AND COMMERCIAL

## **Micro-D Connectors**

## Mission-critical mating performance















WellMaster™ 260 Sav-Con®

**Latching MicroStrip** 

**Low Profile**