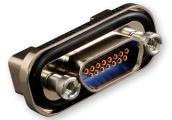

## **Micro-D Connectors**

Hermetic

**EMI Filter** 

TwistPin equipped MIL-DTL-83513 Micro-D connectors offer outstanding mating performance, durability and minimal contact resistance

- High density Micro TwistPin contacts set on .050 centers
- 9 to 130 contact arrangements
- Pigtail, PCB, solder cup, and flex terminations
- Single row, multirow, low profile and high density insert arrangements
- QPL and commercial versions
- Same-day availability on all part numbers