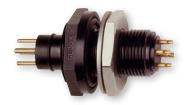

## Specifications, contact arrangements and accessories

Male Bulkhead Connector

| Specifications          |                                                |  |
|-------------------------|------------------------------------------------|--|
| Contacts                | Copper Alloy, Gold-Plated                      |  |
| O-Rings                 | Nitrile                                        |  |
| Nut, Washer             | Stainless Steel                                |  |
| Cable                   | Neoprene insulation, Stranded Copper Conductor |  |
| Bulkhead Connector Body | Glass-Filled Epoxy                             |  |
| Voltage Rating          | 600 VDC                                        |  |
| Current Rating          | See Contact Arrangements                       |  |
| Temperature Rating      | -55°C to +105°C                                |  |

| Contact Arrangements and Current Rating                  |                                                          |                                                                                   |  |
|----------------------------------------------------------|----------------------------------------------------------|-----------------------------------------------------------------------------------|--|
| 2 contacts                                               | 3 contacts                                               | 4 contacts                                                                        |  |
| 1 #10 Contact<br>1 #12 Contact<br>10 Amps<br><b>G2</b>   | 1 #10 Contact<br>2 #12 Contact<br>10 Amps<br><b>G3</b>   | 1 #12 Contact 1 #10 Contact 3 #16 Contacts 3 #12 Contacts 7.5 Amps 7.5 Amps G4 K4 |  |
|                                                          |                                                          |                                                                                   |  |
| 5 contacts                                               | 6 contacts                                               | 8 contacts                                                                        |  |
| 1 #10 Contact<br>4 #16 Contacts<br>7.5 Amps<br><b>K5</b> | 1 #10 Contact<br>5 #16 Contacts<br>7.5 Amps<br><b>K5</b> | 1 #10 Contact<br>7 #16 Contacts<br>6 Amps<br><b>K8</b>                            |  |
|                                                          |                                                          |                                                                                   |  |