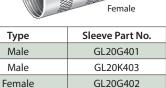

#### **Locking Sleeves**

Locking Sleeves enable a mated pair of cable assemblies to be locked together, preventing accidental unmating. Material: Delrin.

Female