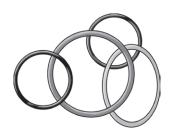

### **O-Rings**

Replacement O-Rings for bulkhead connectors. Material: Nitrile

| Cable Part No. | O-Ring |
|----------------|--------|
| GL30G          | 2-213  |
| GL30K          | 2-217  |

GL20K404