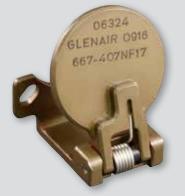

#### **MIL-DTL-38999 Type Accessories**

Backshells and Recommended Shrink Boots Covers

Page M-8 Page M-11