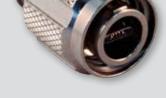

### 801-087 and 801-088

Page J-4

SuperSeal™ Plug Adapter with USB Micro "B" Male-to-Male Interface and Accessory Options.

### 801-089 and 801-090

Page J-5

SuperSeal™ Receptacle Adapter with USB Micro "AB" Female-to-Female Interface. and Accessory Options

801-091

Page J-6

SuperSeal<sup>™</sup> Sav-Con<sup>®</sup> Connector Saver with USB Micro "B" Male Interface to "AB" Female Interface.