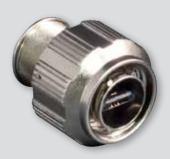

### 801-082 and 801-083

Page J-2

SuperSeal™ Plug with USB Micro "B" Male Interface to Crimp Removable Contacts and Accessory Options.

### 801-084 and 801-085

Page J-3

SuperSeal™ Receptacle with USB Micro "AB" Female Interface to Crimp Removable Contacts and Accessory Options.