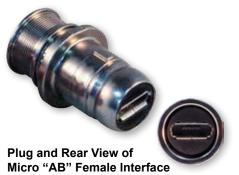

# 804-087 and 804-088 Plug Adapter with USB Micro "AB" Female-to-Female Interface

| How To Order                           |                                                                   |                                                                          |  |          |    |   |
|----------------------------------------|-------------------------------------------------------------------|--------------------------------------------------------------------------|--|----------|----|---|
| Sample Part Number                     |                                                                   | 804-087                                                                  |  | -06 MUSB | -M | A |
| Series                                 | 804-087 = Shield Termination Porch<br>804-088 = Accessory Threads |                                                                          |  |          |    |   |
| Shell Style                            | <b>06</b> = Plug                                                  |                                                                          |  |          |    |   |
| Shell Material and Finish <sup>1</sup> | NF = AL/Cadmium MT = AL/Nickel PT                                 | n, Olive Drab M = AL/Electroless Nickel<br>FE ZNU = AL/Black Zinc Nickel |  |          |    |   |
| Aternate Key Positions <sup>1</sup>    | A, B, C, D, E, F                                                  |                                                                          |  |          |    |   |