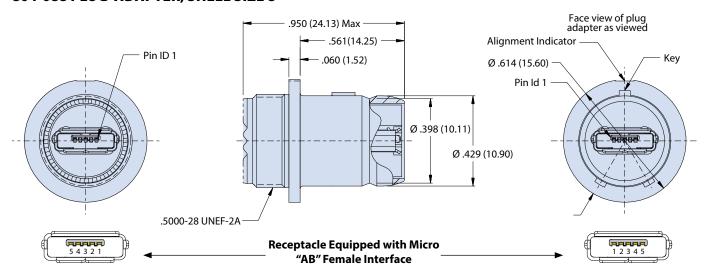

#### 804-088 PLUG ADAPTER, SHELL SIZE 81,2

#### **NOTES**

- See Section A for recommended panel cutout, alternate keyway positions and additional finishes.
- 2. These plug connectors mate with Glenair receptacles 804-082, 804-083, 804-084 and 804-085.