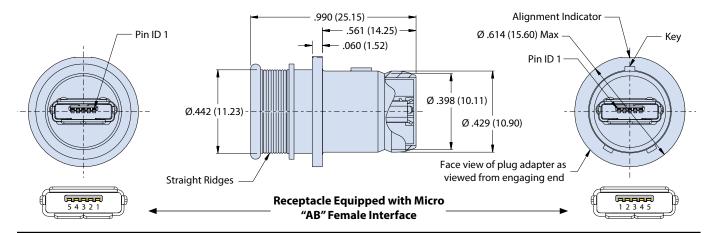

#### 804-087 PLUG ADAPTER, SHELL SIZE 81,2

#### **NOTES**

- See Section A for recommended panel cutout, alternate keyway positions and additional finishes.
- 2. These plug connectors mate with Glenair receptacles 804-082, 804-083, 804-084 and 804-085.