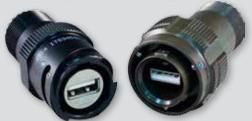

## **ITS370**

Page E-8

E

SuperSeal<sup>™</sup> Feedthrough Receptacle with USB Female-to-Female Interface.