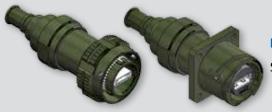

#### **ITS340**

Page E-2

SuperSeal<sup>™</sup> Coupler with Accessory Threads and USB Male-to-Female (Plug) or Female-to-Female (Receptacle).