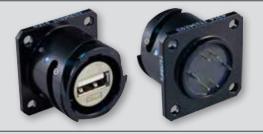

## **ITS342**

Page E-4

SuperSeal<sup>™</sup> Receptacle with USB Female Interface to PC Tail Termination.

## **ITS343**

Page E-5

SuperSeal<sup>™</sup> Receptacle with USB Female Interface to Solder Cup Termination.