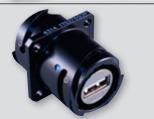

## **ITS342**

Page E-4

SuperSeal<sup>™</sup> Receptacle with USB Female Interface to PC Tail Termination.

## **ITS343**

Page E-5

SuperSeal<sup>™</sup> Receptacle with USB Female Interface to Solder Cup Termination.