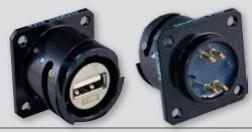

## **ITS345**

Page E-6

SuperSeal<sup>™</sup> Connectors with Accessory Threads and USB Male (Plug) or Female (Receptacle) to Crimp Removable Contacts.