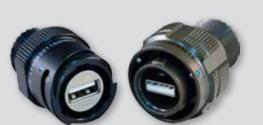

#### **ITS340**

Page E-2

SuperSeal<sup>™</sup> Coupler with Accessory Threads and USB Male-to-Female (Plug) or Female-to-Female (Receptacle).