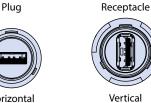

|        |     |    |   |   |   |   |    |
| USB Orientation              | H = Horizontal V = Vertical                                                                                                                                                                                        |        |     |    |   |   |   |   |    |
| Material/Finish              | Omit for Aluminum/Cadmium, Olive Drab (G3)  F6 = Aluminum/Black Polymer Electrocoat  F7 = Aluminum/Conductive Black Zinc Nickel  F11 = Aluminum/Electroless Nickel                                                 |        |     |    |   |   |   |   |    |









#### **USB Orientation Options**











## **06 - PLUG WITH ACCESSORY THREADS**





#### **NOTES**

1. See Section A for panel cutout dimensions and finish plating options



# USB 2.0 TYPE A Series ITS (5015 type) Reverse-Bayonet



ITS340 Coupler with Accessory Threads and USB Male-to-Female (Plug) or Female-to-Female (Receptacle)

#### 01 - INLINE RECEPTACLE WITH ACCESSORY THREADS





### 070 - REAR PANEL MOUNT JAM NUT RECEPTACLE WITH ACCESSORY THREADS



#### 030 - REAR PANEL MOUNT SQUARE FLANGE RECEPTACLE WITH ACCESSORY THREADS