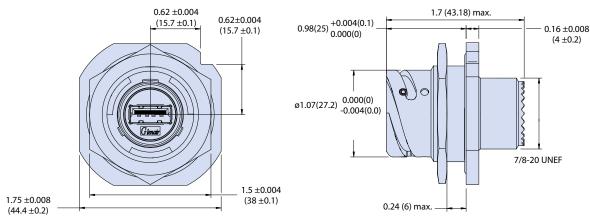

|     |    |   |   |   |   |    |
| Material/Finish              | Omit for Aluminum/Cadmium, Olive Drab (G3)  F6 = Aluminum/Black Polymer Electrocoat  F7 = Aluminum/Conductive Black Zinc Nickel  F11 = Aluminum/Electroless Nickel                                                 |        |     |    |   |   |   |   |    |









#### **USB Orientation Options**











## **06 - PLUG WITH ACCESSORY THREADS**





#### **NOTES**

1. See Section A for panel cutout dimensions and finish plating options



# USB 2.0 TYPE A Series ITS (5015 type) Reverse-Bayonet



ITS340 Coupler with Accessory Threads and USB Male-to-Female (Plug) or Female-to-Female (Receptacle)

#### 01 - INLINE RECEPTACLE WITH ACCESSORY THREADS





### 070 - REAR PANEL MOUNT JAM NUT RECEPTACLE WITH ACCESSORY THREADS



#### 030 - REAR PANEL MOUNT SQUARE FLANGE RECEPTACLE WITH ACCESSORY THREADS