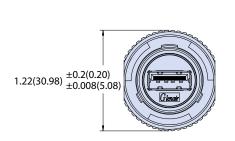

|        |     |    |   |   |   |   |    |
| Material/Finish              | Omit for Aluminum/Cadmium, Olive Drab (G3)  F6 = Aluminum/Black Polymer Electrocoat  F7 = Aluminum/Conductive Black Zinc Nickel  F11 = Aluminum/Electroless Nickel                                                 |        |     |    |   |   |   |   |    |









#### **USB Orientation Options**











## **06 - PLUG WITH ACCESSORY THREADS**





#### **NOTES**

1. See Section A for panel cutout dimensions and finish plating options



# USB 2.0 TYPE A Series ITS (5015 type) Reverse-Bayonet



ITS340 Coupler with Accessory Threads and USB Male-to-Female (Plug) or Female-to-Female (Receptacle)

#### 01 - INLINE RECEPTACLE WITH ACCESSORY THREADS





### 070 - REAR PANEL MOUNT JAM NUT RECEPTACLE WITH ACCESSORY THREADS



#### 030 - REAR PANEL MOUNT SQUARE FLANGE RECEPTACLE WITH ACCESSORY THREADS