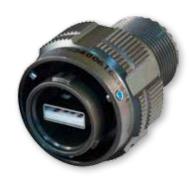

# USB 2.0 TYPE A Series ITS (5015 type) Reverse-Bayonet



## ITS340 Coupler with Accessory Threads and USB Male-to-Female (Plug) or Female-to-Female (Receptacle)





| How to Order                 |                                                                                                                                                                                                                    |        |     |    |   |   |   |   |    |
|------------------------------|--------------------------------------------------------------------------------------------------------------------------------------------------------------------------------------------------------------------|--------|-----|----|---|---|---|---|----|
| Sample Part Number           |