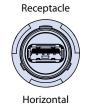

#### **USB Orientation Options**

### 070 - REAR PANEL MOUNT JAM NUT RECEPTACLE WITH ACCESSORY THREADS