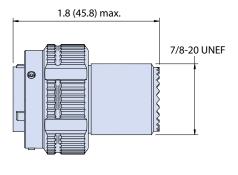

|        |     |    |   |   |   |   |    |
| USB Orientation              | H = Horizontal V = Vertical                                                                                                                                                                                        |        |     |    |   |   |   |   |    |
| Material/Finish              | Omit for Aluminum/Cadmium, Olive Drab (G3)  F6 = Aluminum/Black Polymer Electrocoat  F7 = Aluminum/Conductive Black Zinc Nickel  F11 = Aluminum/Electroless Nickel                                                 |        |     |    |   |   |   |   |    |









#### **USB Orientation Options**











## **06 - PLUG WITH ACCESSORY THREADS**





#### **NOTES**

1. See Section A for panel cutout dimensions and finish plating options



# USB 2.0 TYPE A Series ITS (5015 type) Reverse-Bayonet



ITS340 Coupler with Accessory Threads and USB Male-to-Female (Plug) or Female-to-Female (Receptacle)

#### 01 - INLINE RECEPTACLE WITH ACCESSORY THREADS





### 070 - REAR PANEL MOUNT JAM NUT RECEPTACLE WITH ACCESSORY THREADS



#### 030 - REAR PANEL MOUNT SQUARE FLANGE RECEPTACLE WITH ACCESSORY THREADS