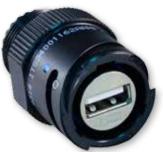

|        |     |    |   |   |   |   |    |
| USB Orientation              | H = Horizontal V = Vertical                                                                                                                                                                                        |        |     |    |   |   |   |   |    |
| Material/Finish              | Omit for Aluminum/Cadmium, Olive Drab (G3)  F6 = Aluminum/Black Polymer Electrocoat  F7 = Aluminum/Conductive Black Zinc Nickel  F11 = Aluminum/Electroless Nickel                                                 |        |     |    |   |   |   |   |    |









#### **USB Orientation Options**











## **06 - PLUG WITH ACCESSORY THREADS**





#### **NOTES**

1. See Section A for panel cutout dimensions and finish plating options



# USB 2.0 TYPE A Series ITS (5015 type) Reverse-Bayonet



ITS340 Coupler with Accessory Threads and USB Male-to-Female (Plug) or Female-to-Female (Receptacle)

#### 01 - INLINE RECEPTACLE WITH ACCESSORY THREADS





### 070 - REAR PANEL MOUNT JAM NUT RECEPTACLE WITH ACCESSORY THREADS



#### 030 - REAR PANEL MOUNT SQUARE FLANGE RECEPTACLE WITH ACCESSORY THREADS