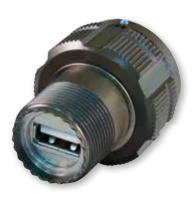

# USB 2.0 TYPE A Series ITS (5015 type) Reverse-Bayonet



## ITS340 Coupler with Accessory Threads and USB Male-to-Female (Plug) or Female-to-Female (Receptacle)





| How to Order                 |                                                                                                                                                                                                                    |        |     |    |   |   |   |   |    |
|------------------------------|--------------------------------------------------------------------------------------------------------------------------------------------------------------------------------------------------------------------|--------|-----|----|---|---|---|---|----|
| Sample Part Number           |