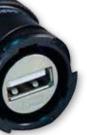

|        |     |    |   |   |   |   |    |
| USB Orientation              | H = Horizontal V = Vertical                                                                                                                                                                                        |        |     |    |   |   |   |   |    |
| Material/Finish              | Omit for Aluminum/Cadmium, Olive Drab (G3)  F6 = Aluminum/Black Polymer Electrocoat  F7 = Aluminum/Conductive Black Zinc Nickel  F11 = Aluminum/Electroless Nickel                                                 |        |     |    |   |   |   |   |    |









#### **USB Orientation Options**











## **06 - PLUG WITH ACCESSORY THREADS**





#### **NOTES**

1. See Section A for panel cutout dimensions and finish plating options



# USB 2.0 TYPE A Series ITS (5015 type) Reverse-Bayonet



ITS340 Coupler with Accessory Threads and USB Male-to-Female (Plug) or Female-to-Female (Receptacle)

#### 01 - INLINE RECEPTACLE WITH ACCESSORY THREADS





### 070 - REAR PANEL MOUNT JAM NUT RECEPTACLE WITH ACCESSORY THREADS



#### 030 - REAR PANEL MOUNT SQUARE FLANGE RECEPTACLE WITH ACCESSORY THREADS