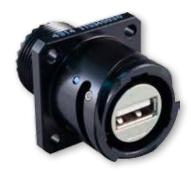

|        |     |    |   |   |   |   |    |
| USB Orientation              | H = Horizontal V = Vertical                                                                                                                                                                                        |        |     |    |   |   |   |   |    |
| Material/Finish              | Omit for Aluminum/Cadmium, Olive Drab (G3)  F6 = Aluminum/Black Polymer Electrocoat  F7 = Aluminum/Conductive Black Zinc Nickel  F11 = Aluminum/Electroless Nickel                                                 |        |     |    |   |   |   |   |    |









#### **USB Orientation Options**











## **06 - PLUG WITH ACCESSORY THREADS**





#### **NOTES**

1. See Section A for panel cutout dimensions and finish plating options



# USB 2.0 TYPE A Series ITS (5015 type) Reverse-Bayonet



ITS340 Coupler with Accessory Threads and USB Male-to-Female (Plug) or Female-to-Female (Receptacle)

#### 01 - INLINE RECEPTACLE WITH ACCESSORY THREADS





### 070 - REAR PANEL MOUNT JAM NUT RECEPTACLE WITH ACCESSORY THREADS



#### 030 - REAR PANEL MOUNT SQUARE FLANGE RECEPTACLE WITH ACCESSORY THREADS