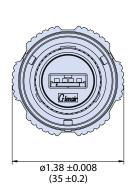

|        |     |    |   |   |   |   |    |
| USB Orientation              | H = Horizontal V = Vertical                                                                                                                                                                                        |        |     |    |   |   |   |   |    |
| Material/Finish              | Omit for Aluminum/Cadmium, Olive Drab (G3)  F6 = Aluminum/Black Polymer Electrocoat  F7 = Aluminum/Conductive Black Zinc Nickel  F11 = Aluminum/Electroless Nickel                                                 |        |     |    |   |   |   |   |    |









#### **USB Orientation Options**











## **06 - PLUG WITH ACCESSORY THREADS**





#### **NOTES**

1. See Section A for panel cutout dimensions and finish plating options



# USB 2.0 TYPE A Series ITS (5015 type) Reverse-Bayonet



ITS340 Coupler with Accessory Threads and USB Male-to-Female (Plug) or Female-to-Female (Receptacle)

#### 01 - INLINE RECEPTACLE WITH ACCESSORY THREADS





### 070 - REAR PANEL MOUNT JAM NUT RECEPTACLE WITH ACCESSORY THREADS



#### 030 - REAR PANEL MOUNT SQUARE FLANGE RECEPTACLE WITH ACCESSORY THREADS