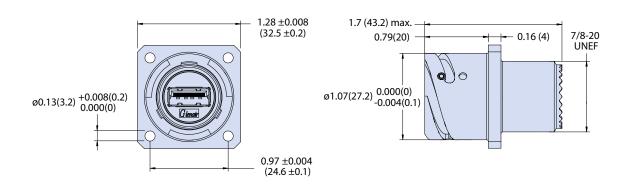

Aluminum/Cadmium, Olive Drab (G3)  F6 = Aluminum/Black Polymer Electrocoat  F7 = Aluminum/Conductive Black Zinc Nickel  F11 = Aluminum/Electroless Nickel                                                 |        |     |    |   |   |   |   |    |









#### **USB Orientation Options**











## **06 - PLUG WITH ACCESSORY THREADS**





#### **NOTES**

1. See Section A for panel cutout dimensions and finish plating options



# USB 2.0 TYPE A Series ITS (5015 type) Reverse-Bayonet



ITS340 Coupler with Accessory Threads and USB Male-to-Female (Plug) or Female-to-Female (Receptacle)

#### 01 - INLINE RECEPTACLE WITH ACCESSORY THREADS





### 070 - REAR PANEL MOUNT JAM NUT RECEPTACLE WITH ACCESSORY THREADS



#### 030 - REAR PANEL MOUNT SQUARE FLANGE RECEPTACLE WITH ACCESSORY THREADS