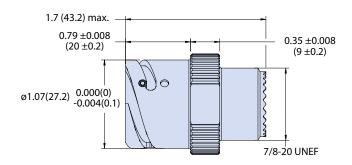

|        |     |    |   |   |   |   |    |
| Material/Finish              | Omit for Aluminum/Cadmium, Olive Drab (G3)  F6 = Aluminum/Black Polymer Electrocoat  F7 = Aluminum/Conductive Black Zinc Nickel  F11 = Aluminum/Electroless Nickel                                                 |        |     |    |   |   |   |   |    |









#### **USB Orientation Options**











## **06 - PLUG WITH ACCESSORY THREADS**





#### **NOTES**

1. See Section A for panel cutout dimensions and finish plating options



# USB 2.0 TYPE A Series ITS (5015 type) Reverse-Bayonet



ITS340 Coupler with Accessory Threads and USB Male-to-Female (Plug) or Female-to-Female (Receptacle)

#### 01 - INLINE RECEPTACLE WITH ACCESSORY THREADS





### 070 - REAR PANEL MOUNT JAM NUT RECEPTACLE WITH ACCESSORY THREADS



#### 030 - REAR PANEL MOUNT SQUARE FLANGE RECEPTACLE WITH ACCESSORY THREADS