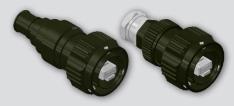

## Series ITS (5015 intermountable) Reverse Bayonet Coupling

**Product Selection Guide** 

ITS300 Page D-2

SuperSeal™Coupler with Accessory Threads and Plug-to-Jack (Plug) or Jack-to-Jack (Receptacle).

**ITS301** Page D-4

SuperSeal™ Connector with Accessory Threads and Plug (Plug) or Jack (Receptacle) to Crimp Removable Contacts.

**ITS302** 

SuperSeal™ Receptacle with RJ45 Jack to PC Tail Termination.

Page D-6

**ITS303** 

SuperSeal™ Receptacle with RJ45 Jack to Solder Cup Termination.