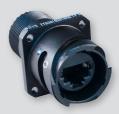

SuperSeal™ Connector with Accessory Threads and Plug (Plug) or Jack (Receptacle) to Crimp Removable Contacts.

**ITS302** 

SuperSeal™ Receptacle with RJ45 Jack to PC Tail Termination.

Page D-6

**ITS303** 

SuperSeal™ Receptacle with RJ45 Jack to Solder Cup Termination.

Page D-8

**ITS330** 

SuperSeal™ Feedthrough Receptacle with Jack-to-Jack RJ45.

Page D-10

ITS300H

SuperSeal™ RJ45 Connector and Backshell with Accessory Options.

Page D-11