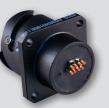

SuperSeal™ Connector with Accessory Threads and Plug (Plug) or Jack (Receptacle) to Crimp Removable Contacts.

**ITS302** 

SuperSeal™ Receptacle with RJ45 Jack to PC Tail Termination.

Page D-6

**ITS303** 

SuperSeal™ Receptacle with RJ45 Jack to Solder Cup Termination.