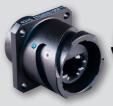

Page D-8

**ITS330** 

SuperSeal™ Feedthrough Receptacle with Jack-to-Jack RJ45.

Page D-10

ITS300H

SuperSeal™ RJ45 Connector and Backshell with Accessory Options.

Page D-11