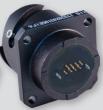

SuperSeal™ Connector with Accessory Threads and Plug (Plug) or Jack (Receptacle) to Crimp Removable Contacts.

**ITS302** 

SuperSeal™ Receptacle with RJ45 Jack to PC Tail Termination.

Page D-6

**ITS303** 

SuperSeal™ Receptacle with RJ45 Jack to Solder Cup Termination.