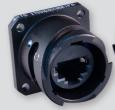

## Series ITS (5015 intermountable) Reverse Bayonet Coupling

**Product Selection Guide** 

ITS300 Page D-2

SuperSeal™Coupler with Accessory Threads and Plug-to-Jack (Plug) or Jack-to-Jack (Receptacle).

**ITS301** Page D-4