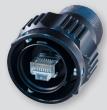

Page D-8

**ITS330** 

SuperSeal™ Feedthrough Receptacle with Jack-to-Jack RJ45.

Page D-10

ITS300H

SuperSeal™ RJ45 Connector and Backshell with Accessory Options.

Page D-11