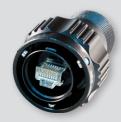

SuperSeal™ Connector with Accessory Threads and Plug (Plug) or Jack (Receptacle) to Crimp Removable Contacts.

**ITS302** 

SuperSeal™ Receptacle with RJ45 Jack to PC Tail Termination.

Page D-6

**ITS303** 

SuperSeal™ Receptacle with RJ45 Jack to Solder Cup Termination.