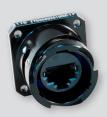

## Series ITS (5015 intermountable) Reverse Bayonet Coupling

**Product Selection Guide** 

ITS300 Page D-2

SuperSeal™Coupler with Accessory Threads and Plug-to-Jack (Plug) or Jack-to-Jack (Receptacle).

**ITS301** Page D-4