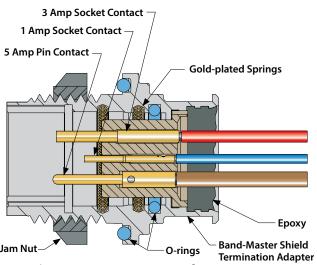

## **QDC SuperFly® Connectors**

Compact, ultralightweight SuperFly® QDC connectors feature push-pull coupling, EMI shielding and IP67 ingress protection. Available in a 27 layouts and 10 shell sizes for high-speed applications such as audio, video or data and power applications. Series 880 connectors are ideal for man-portable electronics where size and weight are prime considerations.

- Lightweight, Low Profile
- Three contact sizes: 5 amp, 3 amp and 1 amp
- **■** EMI Shielding
- High Speed and Power Applications
- Aluminum or SST
- Meets MIL-STD-810 environmental requirements



**Series 880 QDC Plug** 



**Series 880 QDC Receptacle**