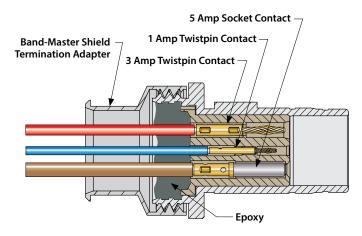

- Lightweight, Low Profile
- Three contact sizes: 5 amp, 3 amp and 1 amp
- **■** EMI Shielding
- High Speed and Power Applications
- Aluminum or SST
- Meets MIL-STD-810 environmental requirements

**Series 880 QDC Plug** 