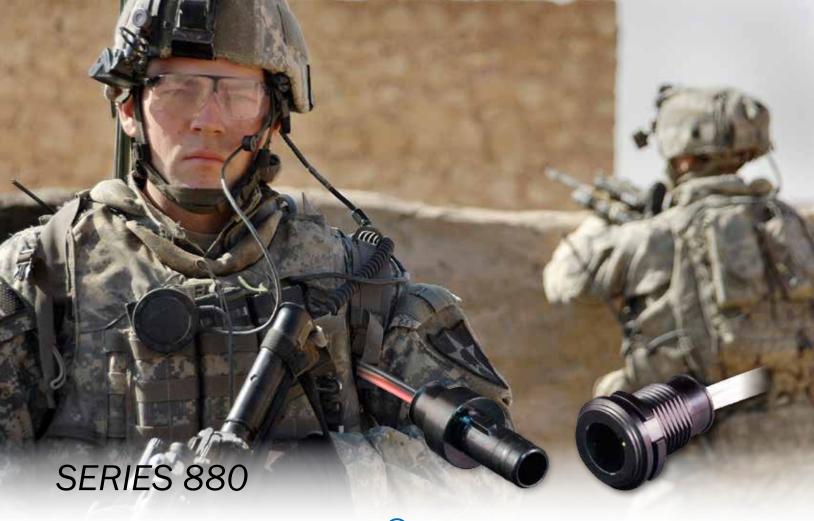

## **QDC SuperFly® Connectors**

Compact, ultralightweight SuperFly® QDC connectors feature push-pull coupling, EMI shielding and IP67 ingress protection. Available in a 27 layouts and 10 shell sizes for high-speed applications such as audio, video or data and power applications. Series 880 connectors are ideal for man-portable electronics where size and weight are prime considerations.

- Lightweight, Low Profile
- Three contact sizes: 5 amp, 3 amp and 1 amp
- **■** EMI Shielding
- High Speed and Power Applications
- Aluminum or SST
- Meets MIL-STD-810 environmental requirements

**Series 880 QDC Plug** 