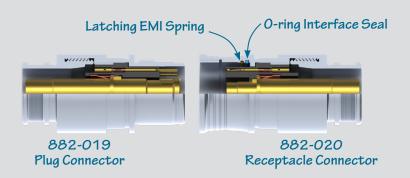

Push-pull SuperFly Datalink receptacle connectors feature a canted coil spring for secure mating and excellent EMI protection while fluorosilicone O-ring provides watertight sealing when mated.