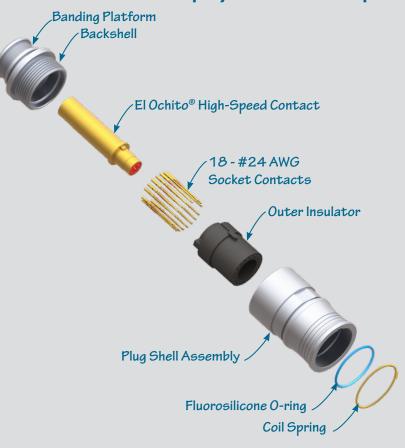

Cable connectors feature gold-plated crimp contacts, precision insulators, an integral backshell, and machined shells. Cable connectors are available as unassembled kits or ready-to-use factory-terminated cordsets.