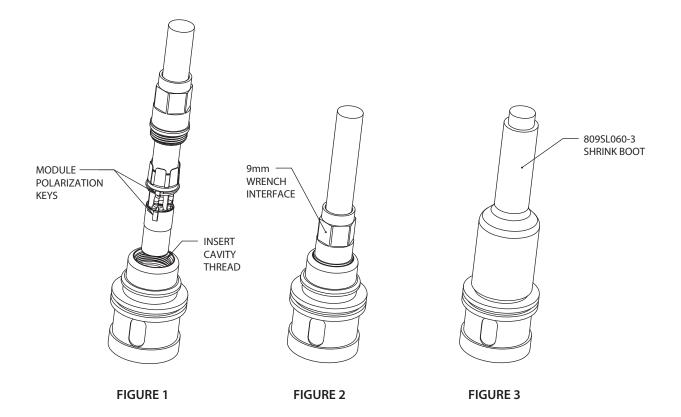

### **INSTALLATION**

- A. Slide completed module into the insert cavity, making sure to align the module polarization keys with the cavity keyway. (Figure 1)
- B. Using a 9mm wrench or the retention ferrule tool (Glenair P/N 607-011), tighten the outer shield ferrule to a torque of 8-10 in-lb. (Figure 2)
- C. Install 809SL060-3 shrink boot onto rear of shell. (Figure 3)

#### **Notes:**

Figures 1-3 show installation into a 824-010-01 shell. Installation in all other Mighty Mouse SpeedMaster connectors is identical.