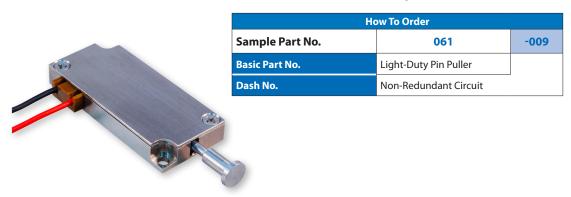

## Light-duty pin pushers and pullers

12 lb. pull force Non-redundant circuit

## **NOTES**

- Unit is identified with Glenair name, CAGE code, part number, and date code, space permitting.
- 2. Release preload 12 lbs. (53.3 N)
- 3. Full qualification pending
- 4. Reference Glenair P/N 060-109 for refurbishment initiator
- 5. Metric threads available, consult factory for options
- 6. Unit cannot take any side load