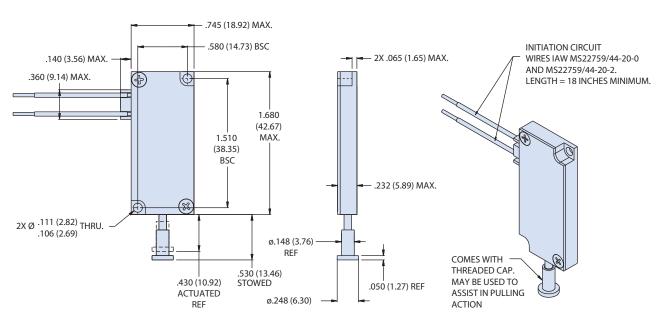

## **NOTES**

- Unit is identified with Glenair name, CAGE code, part number, and date code, space permitting.
- 2. Release preload 12 lbs. (53.3 N)
- 3. Full qualification pending
- 4. Reference Glenair P/N 060-109 for refurbishment initiator
- 5. Metric threads available, consult factory for options
- 6. Unit cannot take any side load

| Physical characteristics                                                                                                |                                                                                                        |
|-------------------------------------------------------------------------------------------------------------------------|--------------------------------------------------------------------------------------------------------|
| Mass                                                                                                                    | 16.2 grams nominal weight                                                                              |
| Material list                                                                                                           | IAW MSFC-STD-3029                                                                                      |
| Ероху                                                                                                                   | Outgassing requirements per GSC19384                                                                   |
| Device features                                                                                                         |                                                                                                        |
| Field refurbishable                                                                                                     | Initiator can be replaced in less than 15 minutes by trained personnel                                 |
| Packaging                                                                                                               | External housing typically supplied with two mounting points.  Custom housings and mountings available |
| Scalable bolt size                                                                                                      | Bolt size determines preload and can be scaled to accommodate a wide range of requirements             |
| *Size callout based on the bolt size to be used. Metric thread also available. Consult factory for complete test report |                                                                                                        |