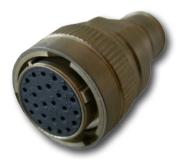

## **How To Order**

01 = In-Line Cylindrical Receptacle with Accessory Threads

02 = Front Panel Mount Square Flange Receptacle - No Accessory Threads

02PP = Solid Contact Bulkhead Feed Through

06 = Straight Cylindrical Plug Connector with Backshell

07 = Rear Panel Mount Jam Nut Receptacle - No Accessory Threads

070 = Rear Panel Mount Jam Nut Receptacle with Accessory Threads

08 = Cylindrical Plug Connector with 90° Backshell

26 = Square Flange Panel Mount Plug