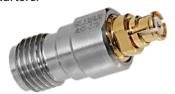

TNC Male-SMA Female 852-160

TNC Female SMA Female 852-161

TNC Female-SMA Female, Square Flange 852-162

TNC Female-SMA Female, Jam Nut 852-163

N-SMA Adapters Page 19

N Male-SMA Female 852-164

N Female-SMA Female 852-165