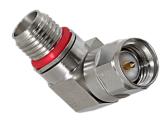

SMA Female, 90° Angle 852-182

SMP-SMA Adapters

Page 22

SMP Male-SMA Female Full Detent 852-173

SMP Male-SMA Female Smooth Bore 852-174

SMP Female-SMA Female 852-175

2.92-SMA Adapters Page 23

2.92 Male-SMA Female 852-171