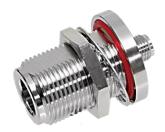

N Female-SMA Female, Jam Nut 852-166

N Female-SMA Female, Square Flange 852-167

SMA-SMA Adapters

SMA Male-SI SMA Female SI 852-168

SMA Female-SMA Female 852-169

SMA Female-SMA Female, Jam Nut 852-170

SMA Male-SMA Female, 45° Angle 852-183