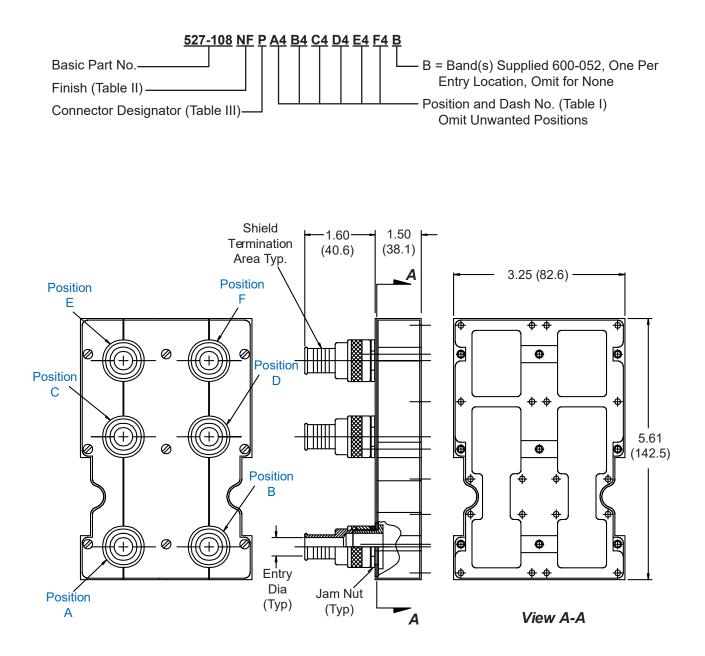

527-108 EMI/RFI Banding Backshell for Size 3 ARINC 600 Series Connector

Metric dimensions (mm) are indicated in parentheses.

CAGE Code 06324

Printed in U.S.A.

## 527-108 EMI/RFI Banding Backshell for Size 3 ARINC 600 Series Connector

| TABLE I:<br>CABLE ENTRY |       |        |  |  |  |
|-------------------------|-------|--------|--|--|--|
| Dash                    | Entry |        |  |  |  |
| No.                     | D     | Dia    |  |  |  |
| 4                       | .50   | (12.7) |  |  |  |
| 5                       | .63   | (16.0) |  |  |  |
| 6                       | .75   | (19.1) |  |  |  |
| 7                       | .88   | (22.4) |  |  |  |
| 8                       | 1.00  | (25.4) |  |  |  |
| 9                       | 1.13  | (28.7) |  |  |  |

## TABLE III: CONNECTOR DESIGNATOR

ARINC 600 series connector backshells are designed to replace the insert retainer plates for connector designators P, P1, P3 and P5 (P2 and P6 backshells require the use of the connector manufacturer's retainer plates). Due to non-standard modifications by the connector manufacturer, the backshell may require special design alterations to mate properly. The following should be used to determine if a backshell modification is required. Prior to ordering, consult factory with connector part numbers not shown to ensure a proper fit

| Connector<br>Designator | Connector Description                                                                                                                                                                           |
|-------------------------|-------------------------------------------------------------------------------------------------------------------------------------------------------------------------------------------------|
| Ρ                       | All Manufacturer's Plug and Receptacle Shells, Except<br>for Those Listed Below (Prior to ordering, consult factory<br>with connector part numbers not listed below to ensure<br>a proper fit.) |
| P1                      | Cannon BKAD****322 Series Plug                                                                                                                                                                  |
| P2                      | Cannon/Radiall Environmental Plug                                                                                                                                                               |
| P3                      | Cannon/Boeing BACC 66 Plug                                                                                                                                                                      |
| P5                      | Radiall/Boeing BACC66 Plug                                                                                                                                                                      |
| P6                      | Cannon BKAC & BKAE XXX322 Series Environmental<br>Plug                                                                                                                                          |