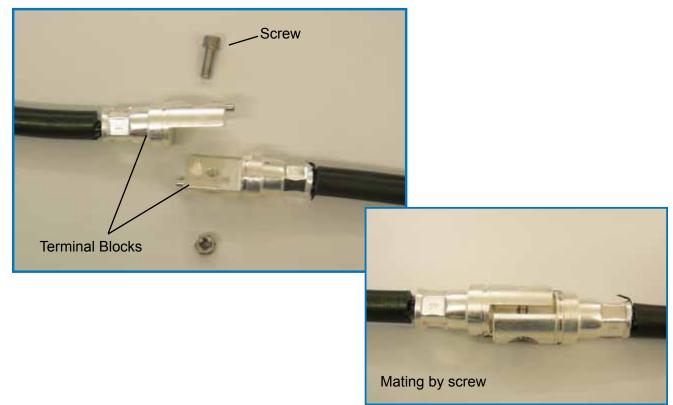

#### Phase 1

Crimp Terminal Blocks, assembled with a screw easy and suitable for field assembly.