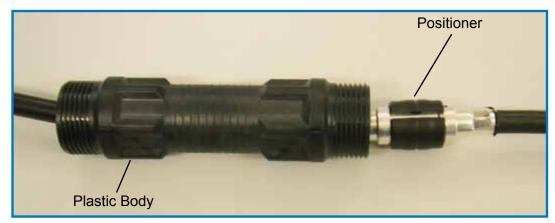

#### Phase 2

Positioner protects Terminal Blocks and mantain the correct contact position into the middle of the Plastic Body.

© 2011 Glenair, Inc. CAGE Code A6854 Printed in U.S.A.