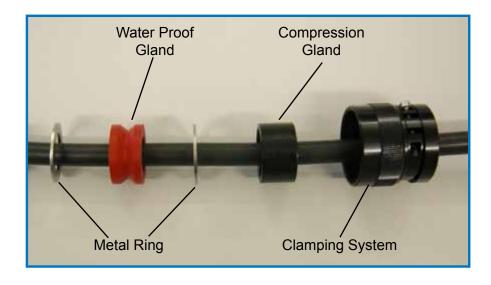

# UJ Series Connector Connectrors and Cables Assembly Procedure

## **CRIMP TERMINAL BLOCKS**

**UJ Series** is a "Joint" connector: 2 - 3 minutes for mating and unmating, but is really reliable and efficient for Power Applications in harsh conditions.

#### Phase 1

Crimp Terminal Blocks, assembled with a screw easy and suitable for field assembly.



#### Phase 2

Positioner protects Terminal Blocks and mantain the correct contact position into the middle of the Plastic Body.



© 2011 Glenair, Inc. CAGE Code A6854 Printed in U.S.A.

# UJ Series Connector Connectrors and Cables Assembly Procedure



# **CRIMP TERMINAL BLOCKS**

### Phase 3

Tightness Clamping system both sides.



### Phase 4



Complete Connector



Internal Section

© 2011 Glenair, Inc. CAGE Code A6854 Printed in U.S.A.