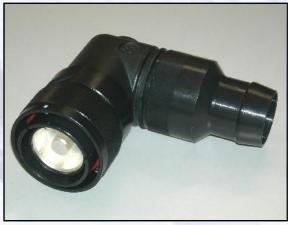

### **CONFIGURATIONS:**

- Rear panel mounting male and female contacts;
- Straight plug and elbow connector : male and female contacts.

Plug Connector