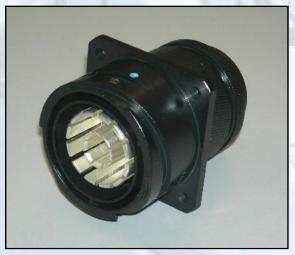

# HIGH CURRENT AND HIGH VOLTAGE CONNECTORS FOR RAILWAY APPLICATIONS

Single pole back panel mounting receptacle, high current rating, with rapid bayonet joint. Backshell suitable for heat shrinks boots, conduit UNI 4883, metric threads, etc.

Receptacle Connector

## **TECHNICAL CHARACTERISTICS:**

- Contacts: Single Pole
- Cable section: 185 mm<sup>2</sup>
- Working voltage: 1800 Vdc
- Test volt.: 5000 Vac RMS
- Current rating: 600 A at 80°C
- Max. current rating: 1000 A at 20°C
- Working temperature:(-55 ÷ +125)°C
- IP rating (coupled connector): IP 67

#### **MATERIAL AND FINISH:**

- Contacts: copper alloy with silver plating;
- Plastic insert (fire resistant) according to NF F16-101 Exigence 3;
- Gaskets in polychloroprene rubber;
- Metallic parts in aluminium alloy with Black conductive ZnCo (F7) finish in accordance with RoHS.