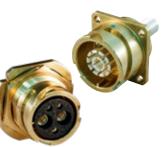

### **INDUSTRY-STANDARD TYPE POWER, SIGNAL, AND EX SOLUTIONS**

Series ITS and FR-ITS (Fire-Resistant) Reverse-Bayonet

Stainless Steel / Ceramic Insert

Proof Threaded Coupling

Series ITH

**Rigid Insert**