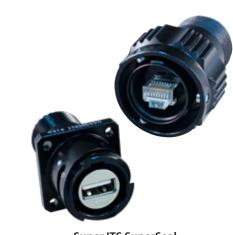

#### **HIGH-SPEED, HIGH DATA-RATE SOLUTIONS**

Super ITS - ITH Octobyte High-Speed Quadraxial and Octaxial

Super ITS - IFO B Fiber Optic Singlemode and Multimode Connectors

Super ITS SuperSeal Rugged Field RJ45 and USB 2.0 Connectors