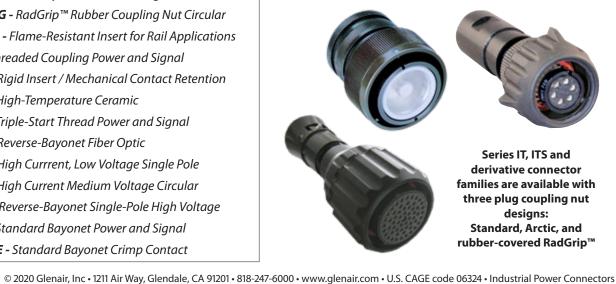

## Circular Reverse-Bayonet and Threaded Coupling Connectors

**Series ITS -** Reverse-Bayonet Power and Signal

**Series ITS-RG** - RadGrip™ Rubber Coupling Nut Circular

**Series FRITS -** Flame-Resistant Insert for Rail Applications

**Series IT -** Threaded Coupling Power and Signal

**Series ITH -** Rigid Insert / Mechanical Contact Retention

**Series ITK -** High-Temperature Ceramic

**Series ITZ -** Triple-Start Thread Power and Signal

**Series IFO -** Reverse-Bayonet Fiber Optic

**Series IGE -** High Currrent, Low Voltage Single Pole

Series 901- High Current Medium Voltage Circular

**Series 500 -** Reverse-Bayonet Single-Pole High Voltage

Series IPT - Standard Bayonet Power and Signal

Series IPT-SE - Standard Bayonet Crimp Contact

Dozens of proven connector technologies for harsh application environments

- Threaded, reverse bayonet, and innovative latch-and-lock coupling technologies
- Flame-resistant, caustic substance-free material choices for RoHS and other compliance standards