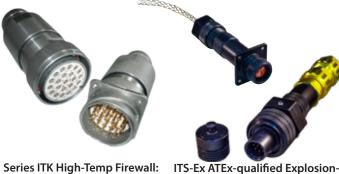

**Series IT -** Threaded Coupling Power and Signal

**Series ITH -** Rigid Insert / Mechanical Contact Retention

**Series ITK -** High-Temperature Ceramic

**Series ITZ -** Triple-Start Thread Power and Signal