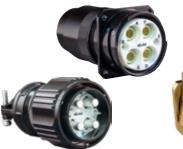

#### **HIGH-PERFORMANCE REVERSE-BAYONET**

Super ITS - 921 High-Temp, High-Ampacity

Super ITS - MB Seacrow and IGE MB Seacrow Marine Bronze Power and Signal

Super ITS - RG RadGrip Molded Coupling Nut

Series 928 Quarter-Turn Head-to-Ballast **HMI Lighting Connectors** 