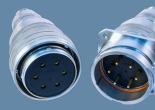

### **SuperNG**

Double Peripheral Seal Quick-Connect Series for Stringent Class 1E Containment Area Applications