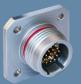

#### **IPT SE-NG**

Series IPT SE (26482 Type) Bayonet-Lock Quick-Connect Connectors for Existing Plant Class 1E Refurbishment and Retrofit Applications