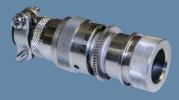

### **SuperNG**

Double Peripheral Seal Quick-Connect Series for Stringent Class 1E Containment Area Applications