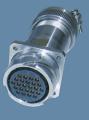

#### **ITS-NG**

Series ITS (5015 Type) Reverse-Bayonet Quick-Connect for Existing Plant Class 1E Refurbishment and Retrofit Applications

#### **IPT SE-NG**

Series IPT SE (26482 Type) Bayonet-Lock Quick-Connect Connectors for Existing Plant Class 1E Refurbishment and Retrofit Applications