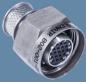

#### **ITS-NG**

Series ITS (5015 Type) Reverse-Bayonet Quick-Connect for Existing Plant Class 1E Refurbishment and Retrofit Applications