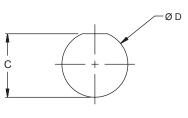

## SERIES 89 Circular Connectors

**NGNO Ininioture** Rear Panel Mount, Threaded Receptacle with Insulated Wire - Dimensions

| Rear Panel Mount Panel Cut-Out |             |              |  |  |  |  |
|--------------------------------|-------------|--------------|--|--|--|--|
| Size                           | C +.002/001 | ØD +.002/001 |  |  |  |  |
| 1-4                            | .260 (6.6)  | .280 (7.1)   |  |  |  |  |
| 1-7                            | .260 (6.6)  | .280 (7.1)   |  |  |  |  |
| 2-19                           | .318 (8.1)  | .340 (8.6)   |  |  |  |  |
| 3-37                           | .361 (9.2)  | .378 (9.6)   |  |  |  |  |
| 4-44                           | .401 (10.2) | .420 (10.7)  |  |  |  |  |
| 4-55                           | .401 (10.2) | .420 (10.7)  |  |  |  |  |