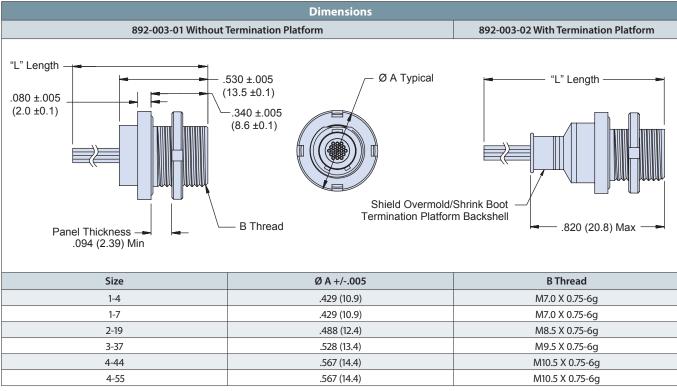

*Choose Aluminum or Stainless Steel Shells* in 6 layouts from 4 to 55 contacts. These connectors are intermateable with nanominiature plug connectors 892-006.

| How To Order                      |                                                                                                                                                                                                                                                                                                                                                              |     |      |     |     |   |    |    |   |   |     |
|-----------------------------------|--------------------------------------------------------------------------------------------------------------------------------------------------------------------------------------------------------------------------------------------------------------------------------------------------------------------------------------------------------------|-----|------|-----|-----|---|----|----|---|---|-----|
| Sample Part Number                |                                                                                                                                                                                                                                                                                                                                                              | 892 | -003 | -02 | 1-7 | N | A2 | -0 | A | 7 | -12 |
| Series                            | 892 = Nano Circular with Insulated Wire                                                                                                                                                                                                                                                                                                                      |     |      |     |     |   |    |    |   |   |     |
| Shell Style                       | 003 = Rear Panel Mount Threaded Coupling Receptacle                                                                                                                                                                                                                                                                                                          |     |      |     |     |   |    |    |   |   |     |
| Accessory                         | 01 = No Backshell02 = With Backshell03 = Overmolded04 = Shrink Boot                                                                                                                                                                                                                                                                                          |     |      |     |     |   |    |    |   |   |     |
| Shell Size/Contact<br>Arrangement | 1-4 = Shell Size 1 with 4 contacts3-37 = Shell Size 3 with 37 contacts1-7 = Shell Size 1 with 7 contacts4-44 = Shell Size 4 with 44 contacts2-19 = Shell Size 2 wih 19 contacts4-55 = Shell Size 4 with 55 contactsSee Receptacle Mating Face View and Contact Layout Table                                                                                  |     |      |     |     |   |    |    |   |   |     |
| Polarization                      | N = Normal A = Alternate                                                                                                                                                                                                                                                                                                                                     |     |      |     |     |   |    |    |   |   |     |
| Shell Material/Finish             | A2 = Aluminum/Electroless NickelS1 = Stainless Steel/Zinc Cobalt (Black)A5 = Aluminum/Gold Over NickelS2 = Stainless Steel/Passivated                                                                                                                                                                                                                        |     |      |     |     |   |    |    |   |   |     |
| Wire Gauge                        | <b>0</b> = 30 AWG <b>2</b> = 32 AWG                                                                                                                                                                                                                                                                                                                          |     |      |     |     |   |    |    |   |   |     |
| Wire Type                         | <ul> <li>A = Ultra Lightweight XLETFE Insulation, Silver Coated Ultra High Strength Copper. (Not available in #32 AWG)</li> <li>B = Extruded PTFE Insulation, Silver Coated Copper NEMA HP3-ETX (MIL-W-16878/6)</li> <li>C = Cross Linked Modified ETFE Insulation, Silver Coated High Strength Copper. MIL-W-22759/33 (Not available in #32 AWG)</li> </ul> |     |      |     |     |   |    |    |   |   |     |
| Wire Color                        | 1 = White 2 = Yellow 7 = 10 Color Repeating (Wire type A is striped, types B and C are solid colors)                                                                                                                                                                                                                                                         |     |      |     |     |   |    |    |   |   |     |
| Wire Length (Inches)              | 12 = 12.00 + 1.00 Inches; as required in one inch increments.                                                                                                                                                                                                                                                                                                |     |      |     |     |   |    |    |   |   |     |