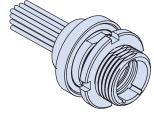

## SERIES 89 Circular Connectors

Rear Panel Mount, Threaded Receptacle with Insulated Wire - How to Order

Glenair Rear Panel Mount Threaded Coupling Receptacle

**Connectors** feature gold alloy TwistPin contacts, offering premium performance and reliability for demanding applications. Available with or without backshell. Backshell option available with shrink boot or overmolding.

*Choose Aluminum or Stainless Steel Shells* in 6 layouts from 4 to 55 contacts. These connectors are intermateable with nanominiature plug connectors 892-006.

| How To Order                      |                                                                                                                                                                                                                                                                                                                                                              |     |      |     |     |   |    |    |   |   |     |
|-----------------------------------|--------------------------------------------------------------------------------------------------------------------------------------------------------------------------------------------------------------------------------------------------------------------------------------------------------------------------------------------------------------|-----|------|-----|-----|---|----|----|---|---|-----|
| Sample Part Number                |                                                                                                                                                                                                                                                                                                                                                              | 892 | -003 | -02 | 1-7 | N | A2 | -0 | A | 7 | -12 |
| Series                            | 892 = Nano Circular with Insulated Wire                                                                                                                                                                                                                                                                                                                      |     |      |     |     |   |    |    |   |   |     |
| Shell Style                       | 003 = Rear Panel Mount Threaded Coupling Receptacle                                                                                                                                                                                                                                                                                                          |     |      |     |     |   |    |    |   |   |     |
| Accessory                         | 01 = No Backshell02 = With Backshell03 = Overmolded04 = Shrink Boot                                                                                                                                                                                                                                                                                          |     |      |     |     |   |    |    |   |   |     |
| Shell Size/Contact<br>Arrangement | 1-4 = Shell Size 1 with 4 contacts3-37 = Shell Size 3 with 37 contacts1-7 = Shell Size 1 with 7 contacts4-44 = Shell Size 4 with 44 contacts2-19 = Shell Size 2 wih 19 contacts4-55 = Shell Size 4 with 55 contactsSee Receptacle Mating Face View and Contact Layout Table                                                                                  |     |      |     |     |   |    |    |   |   |     |
| Polarization                      | N = Normal A = Alternate                                                                                                                                                                                                                                                                                                                                     |     |      |     |     |   |    |    |   |   |     |
| Shell Material/Finish             | A2 = Aluminum/Electroless NickelS1 = Stainless Steel/Zinc Cobalt (Black)A5 = Aluminum/Gold Over NickelS2 = Stainless Steel/Passivated                                                                                                                                                                                                                        |     |      |     |     |   |    |    |   |   |     |
| Wire Gauge                        | <b>0</b> = 30 AWG <b>2</b> = 32 AWG                                                                                                                                                                                                                                                                                                                          |     |      |     |     |   |    |    |   |   |     |
| Wire Type                         | <ul> <li>A = Ultra Lightweight XLETFE Insulation, Silver Coated Ultra High Strength Copper. (Not available in #32 AWG)</li> <li>B = Extruded PTFE Insulation, Silver Coated Copper NEMA HP3-ETX (MIL-W-16878/6)</li> <li>C = Cross Linked Modified ETFE Insulation, Silver Coated High Strength Copper. MIL-W-22759/33 (Not available in #32 AWG)</li> </ul> |     |      |     |     |   |    |    |   |   |     |
| Wire Color                        | 1 = White 2 = Yellow 7 = 10 Color Repeating (Wire type A is striped, types B and C are solid colors)                                                                                                                                                                                                                                                         |     |      |     |     |   |    |    |   |   |     |
| Wire Length (Inches)              | 12 = 12.00 + 1.00 Inches; as required in one inch increments.                                                                                                                                                                                                                                                                                                |     |      |     |     |   |    |    |   |   |     |