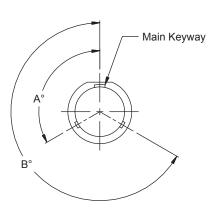

| Keyway Positions |              |     |     |  |  |  |
|------------------|--------------|-----|-----|--|--|--|
| Size             | Polarization | A°  | B°  |  |  |  |
| 1-4              | N            | 150 | 210 |  |  |  |
|                  | A            | 75  | 210 |  |  |  |
| 1-7              | N            | 95  | 230 |  |  |  |
|                  | A            | 140 | 275 |  |  |  |
| 2.10             | N            | 150 | 210 |  |  |  |
| 2-19             | A            | 75  | 210 |  |  |  |
| 3-37             | N            | 150 | 210 |  |  |  |
| 5-57             | A            | 75  | 210 |  |  |  |
| 4-44             | N            | 150 | 210 |  |  |  |
| 4-44             | A            | 75  | 210 |  |  |  |
| 4 55             | N            | 95  | 230 |  |  |  |
| 4-55             | A            | 140 | 275 |  |  |  |