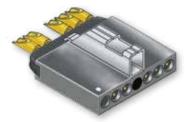

## Series 171 MicroStrips™ Single Row Strips with Solder Cups 171-001

## Single Row Solder Cup MicroStrips™

These .050" pitch single row solder cup microstrips accept #26 to #30 gage wire with standard contacts and up to size #24 wire with "large bore" contacts. Contacts are factory-installed and potted. Available with 1 to 30 contacts. Optional stainless steel latching mechanism prevents de-mating. Guide pins provide circuit polarization. Contacts are twistpin type and are gold-plated. Housing is molded LCP thermoplastic. Suitable for high-reliability applications where long-term resistance to fretting corrosion is a necessity. 3 A., 600 Vac, -55C to +150C.