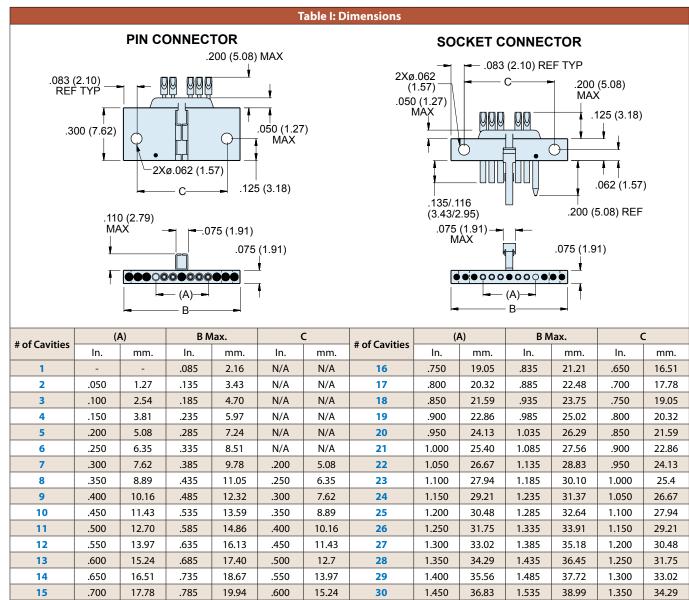

| How To Order Solder Cup Microstrips   |                                                                                                                                                                                                                                     |                                         |                                      |                                                                                                               |                                        |         |     |    |    |
|---------------------------------------|-------------------------------------------------------------------------------------------------------------------------------------------------------------------------------------------------------------------------------------|-----------------------------------------|--------------------------------------|---------------------------------------------------------------------------------------------------------------|----------------------------------------|---------|-----|----|----|
| Sample Part Number                    |                                                                                                                                                                                                                                     |                                         | 1                                    | 71-001                                                                                                        | -7                                     | PS      | -P1 | CL | МН |
| Series                                | 171-001 - Single Row MicroStrip, .050" Contact Spacing, Solder Cup Contacts                                                                                                                                                         |                                         |                                      |                                                                                                               |                                        |         |     |    |    |
|                                       | 1 to 30 (See Table I)                                                                                                                                                                                                               |                                         |                                      |                                                                                                               |                                        |         |     |    |    |
| Number of Cavities                    | Total number of cavities includes guide pins, latches and mounting holes. The number of cavities equals the number of electrical circuits plus 1 cavity for each guide pin and latch, plus 6 cavities for the mounting hole option. |                                         |                                      |                                                                                                               |                                        |         |     |    |    |
| Contact Gender and Solder<br>Cup Size | PS                                                                                                                                                                                                                                  | SS                                      | NS                                   | TS                                                                                                            |                                        | -       |     |    |    |
|                                       | Pin Contacts, Size #26<br>Solder Cup                                                                                                                                                                                                | Socket Contacts, Size<br>#26 Solder Cup | Pin Contacts, Size #24<br>Solder Cup |                                                                                                               | Socket Contacts, Siz<br>#24 Solder Cup |         |     |    |    |
|                                       | 0000                                                                                                                                                                                                                                |                                         | 00000                                |                                                                                                               |                                        |         |     |    |    |
| Optional Guide Pin                    | Omit                                                                                                                                                                                                                                | P1                                      | PB                                   | P(x)                                                                                                          |                                        | -       | J   |    |    |
|                                       | For No Guide Pin                                                                                                                                                                                                                    | • •                                     |                                      |                                                                                                               |                                        | ith gui | de  |    |    |
|                                       |                                                                                                                                                                                                                                     |                                         |                                      |                                                                                                               |                                        |         |     |    |    |
|                                       |                                                                                                                                                                                                                                     | -                                       |                                      | P3 show                                                                                                       | n abc                                  | ve:     |     |    |    |
| Optional Latch                        | Omit                                                                                                                                                                                                                                | CL                                      |                                      | BL                                                                                                            |                                        |         |     |    |    |
|                                       | For No Latch                                                                                                                                                                                                                        | Center Latch                            |                                      | Latch at Both Ends                                                                                            |                                        |         |     |    |    |
|                                       |                                                                                                                                                                                                                                     |                                         |                                      | 0000                                                                                                          |                                        |         |     |    |    |
| Optional Mounting Holes               | Omit MH For No Mounting Holes Mounting Holes                                                                                                                                                                                        |                                         |                                      | The three cavities on each end are filled with epoxy. Two .062" (1.57mm) holes are cross-drilled to allow for |                                        |         |     |    |    |
|                                       | holes a attachr                                                                                                                                                                                                                     |                                         |                                      |                                                                                                               |                                        |         |     |    |    |