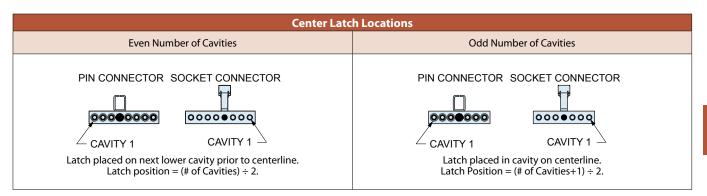

| How To Order Solder Cup Microstrips   |                                                                                                                                                                                                                                     |                                         |                                      |                                                                                                               |                                        |         |     |    |    |
|---------------------------------------|-------------------------------------------------------------------------------------------------------------------------------------------------------------------------------------------------------------------------------------|-----------------------------------------|--------------------------------------|---------------------------------------------------------------------------------------------------------------|----------------------------------------|---------|-----|----|----|
| Sample Part Number                    |                                                                                                                                                                                                                                     |                                         | 1                                    | 71-001                                                                                                        | -7                                     | PS      | -P1 | CL | МН |
| Series                                | 171-001 - Single Row MicroStrip, .050" Contact Spacing, Solder Cup Contacts                                                                                                                                                         |                                         |                                      |                                                                                                               |                                        |         |     |    |    |
|                                       | 1 to 30 (See Table I)                                                                                                                                                                                                               |                                         |                                      |                                                                                                               |                                        |         |     |    |    |
| Number of Cavities                    | Total number of cavities includes guide pins, latches and mounting holes. The number of cavities equals the number of electrical circuits plus 1 cavity for each guide pin and latch, plus 6 cavities for the mounting hole option. |                                         |                                      |                                                                                                               |                                        |         |     |    |    |
| Contact Gender and Solder<br>Cup Size | PS                                                                                                                                                                                                                                  | SS                                      | NS                                   | TS                                                                                                            |                                        | -       |     |    |    |
|                                       | Pin Contacts, Size #26<br>Solder Cup                                                                                                                                                                                                | Socket Contacts, Size<br>#26 Solder Cup | Pin Contacts, Size #24<br>Solder Cup |                                                                                                               | Socket Contacts, Siz<br>#24 Solder Cup |         |     |    |    |
|                                       | 0000                                                                                                                                                                                                                                |                                         | 00000                                |                                                                                                               |                                        |         |     |    |    |
| Optional Guide Pin                    | Omit                                                                                                                                                                                                                                | P1                                      | PB                                   | P(x)                                                                                                          |                                        | -       | J   |    |    |
|                                       | For No Guide Pin                                                                                                                                                                                                                    | • •                                     |                                      |                                                                                                               |                                        | ith gui | de  |    |    |
|                                       |                                                                                                                                                                                                                                     |                                         |                                      |                                                                                                               |                                        |         |     |    |    |
|                                       |                                                                                                                                                                                                                                     | -                                       |                                      | P3 show                                                                                                       | n abc                                  | ve:     |     |    |    |
| Optional Latch                        | Omit                                                                                                                                                                                                                                | CL                                      |                                      | BL                                                                                                            |                                        |         |     |    |    |
|                                       | For No Latch                                                                                                                                                                                                                        | Center Latch                            |                                      | Latch at Both Ends                                                                                            |                                        |         |     |    |    |
|                                       |                                                                                                                                                                                                                                     |                                         |                                      | 0000                                                                                                          |                                        |         |     |    |    |
| Optional Mounting Holes               | Omit MH For No Mounting Holes Mounting Holes                                                                                                                                                                                        |                                         |                                      | The three cavities on each end are filled with epoxy. Two .062" (1.57mm) holes are cross-drilled to allow for |                                        |         |     |    |    |
|                                       | holes a attachr                                                                                                                                                                                                                     |                                         |                                      |                                                                                                               |                                        |         |     |    |    |