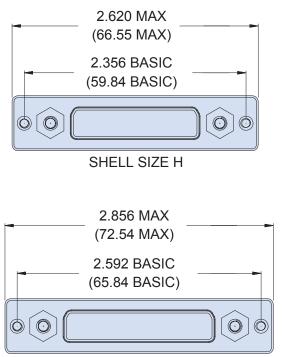

Shell Sizes A-J & K: 799-096-170 Shell Sizes H & L: 799-096-225 SERIES 79 MICRO-CRIMP Mod Code 653

for polarized hardware

SHELL SIZES A,B,C,D,E,F,G,J & K

SHELL SIZE L

SHELL SIZE M

| Shell Size | AN    | lax   | B Basic |       |  |
|------------|-------|-------|---------|-------|--|
|            | ln.   | mm    | ln.     | mm    |  |
| Α          | 1.271 | 32.28 | .985    | 25.02 |  |
| В          | 1.421 | 36.09 | 1.135   | 28.83 |  |
| С          | 1.571 | 39.90 | 1.285   | 32.64 |  |
| D          | 1.671 | 42.44 | 1.385   | 35.18 |  |
| E          | 1.821 | 46.25 | 1.535   | 38.99 |  |
| F          | 1.971 | 50.06 | 1.685   | 42.80 |  |
| G          | 1.921 | 48.79 | 1.275   | 32.39 |  |
| J          | 2.321 | 58.95 | 2.035   | 51.69 |  |
| К          | 2.721 | 69.11 | 2.435   | 61.85 |  |