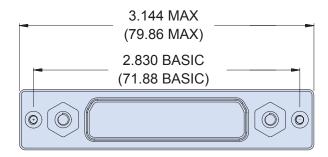

Shell Sizes A-J & K: 799-096-170 Shell Sizes H & L: 799-096-225 SERIES 79 MICRO-CRIMP Mod Code 653

for polarized hardware

SHELL SIZES A,B,C,D,E,F,G,J & K

SHELL SIZE L

SHELL SIZE M

| Shell Size | AN    | lax   | B Basic |       |  |
|------------|-------|-------|---------|-------|--|
|            | ln.   | mm    | ln.     | mm    |  |
| Α          | 1.271 | 32.28 | .985    | 25.02 |  |
| В          | 1.421 | 36.09 | 1.135   | 28.83 |  |
| С          | 1.571 | 39.90 | 1.285   | 32.64 |  |
| D          | 1.671 | 42.44 | 1.385   | 35.18 |  |
| E          | 1.821 | 46.25 | 1.535   | 38.99 |  |
| F          | 1.971 | 50.06 | 1.685   | 42.80 |  |
| G          | 1.921 | 48.79 | 1.275   | 32.39 |  |
| J          | 2.321 | 58.95 | 2.035   | 51.69 |  |
| К          | 2.721 | 69.11 | 2.435   | 61.85 |  |