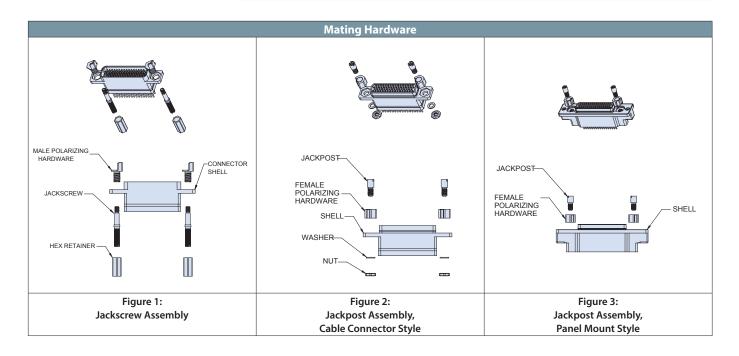

## SERIES 79 MICRO-CRIMP Mod Code 653

for polarized hardware

For polarized mating hardware, add mod code -653 to the end of any Series 79 Micro-Crimp connector part number.

The connector flange is modified to accept polarized hardware with a hex machined into the flange to provide clocking.

The desired hardware (screwlock or jackpost) is specified in the regular part number.

| Ordering Information                          |                                                                              |  |   |   |     |    |
|-----------------------------------------------|------------------------------------------------------------------------------|--|---|---|-----|----|
| Sample Part Number                            | 790-XXXX C-13                                                                |  | м | Р | 653 | -1 |
| Basic Part Number                             | Micro-Crimp<br>Connector                                                     |  |   |   |     |    |
| Shell Size-<br>Contact Arrangement            | See Series 79 Micro-Crimp catalog                                            |  |   |   |     |    |
| Shell Finish                                  | Finish option per<br>Series 79 Micro-Crimp catalog                           |  |   |   |     |    |
| Mating Hardware                               | T = Polarized extended captivated screwlock<br>P = Polarized female jackpost |  |   |   |     |    |
| Mod Code 653                                  | Polarized Mating Hardware                                                    |  |   |   |     |    |
| Factory Installed Hardware<br>Keying Position | See Tables for Keying positions. Omit for customer installation              |  |   |   |     |    |

## SERIES 79 MICRO-CRIMP Mod Code 653