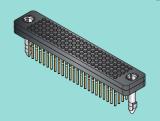

#### **Board-Mount Stacking Connectors and Board-to-Board Spacer**

Top-of-Stack Pin Connector GSTBL - Page 6

Mid/Universal Stack
Pin and Socket Connector
GSTB - Page 7

Bottom-of-Stack Socket Connector GSTB (.095) - Page 8