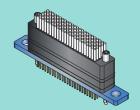

#### **Board-Mount Stacking Connectors and Board-to-Board Spacer**

Top-of-Stack Pin Connector GSTBL - Page 6

Mid/Universal Stack
Pin and Socket Connector
GSTB - Page 7

Bottom-of-Stack Socket Connector GSTB (.095) - Page 8