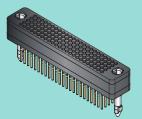

#### **Board-Mount Stacking Connectors and Board-to-Board Spacer**

Top-of-Stack Pin Connector GSTBL - Page 6

Mid/Universal Stack
Pin and Socket Connector
GSTB - Page 7

Bottom-of-Stack Socket Connector GSTB (.095) - Page 8