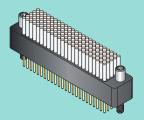

#### **Board-Mount Stacking Connectors and Board-to-Board Spacer**

Top-of-Stack Pin Connector GSTBL - Page 6

Mid/Universal Stack
Pin and Socket Connector
GSTB - Page 7

Bottom-of-Stack Socket Connector GSTB (.095) - Page 8