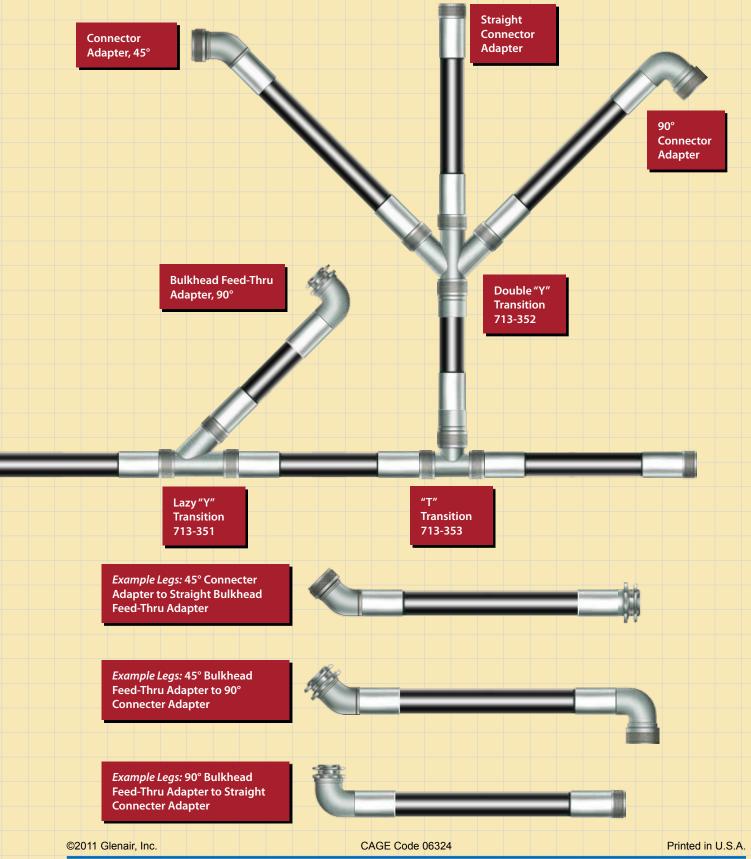

## Turnkey Factory (Crimp) Assemblies

In addition to factory terminated Guardian system assemblies (previous page) Glenair offers pre-terminated, crimp-ring conduit assemblies which deliver permanent, tamper-proof attachment to EMI shielding, jacketing and connector adapter fittings. Glenair can factory terminate point-to-point or complex multi-branch assemblies to fit your application. Our pre-terminated crimp-style conduit assemblies still allow easy access to contact terminations for routine maintenance and repair, but their robust crimp terminations prevent unauthorized tampering with the conduit/fitting assembly. They are ideally suited for applications where rough handling could expose wire media and connector terminations to environmental and EMI damage. Our full-spectrum factory-terminated conduit assembly capability affords complete compatibility with virtually every type of electrical connector and interconnect system.

## Point-to-Point or Multi-Branch