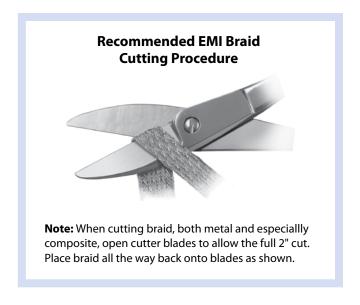

## Broad blade utility shear

- Nickel Chrome Plating Resists Corrosion and Rusting
- Broad, Short Jaws Provide Powerful Cutting Action
- Extended Handle Provides Comfort and Cutting Leverage
- High Leverage Provides Powerful Cutting Action for Light Metals, Rubber and Heavy Fabrics
- Cuts Rubber, Cables, Light Metal, Wire Metal Screens and Braided EMI/EMP Shielding, Cordage, Plastics and Rope
- Weight: 0.55 Pounds
- Shear Cut Length: 2.000 (51.0)