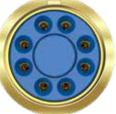

El Ochito® White 1000BASE-T 10GBASE-T 40GBASE-T

El Ochito<sup>®</sup> Blue SuperSpeed USB 3.0

El Ochito<sup>®</sup> Red HDMI, SATA DisplayPort

- 40GbE, SuperSpeed USB, and multi-gigabit shielded pairs
- Crimp shield termination and threaded (serviceable) shield termination contact types
- Turnkey single-ended and point-to-point jumpers
- Snap-in, rear release
- Environmentally sealed and shielded
- Aerospace-grade performance