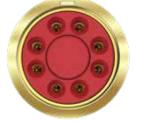

El Ochito® White 1000BASE-T 10GBASE-T 40GBASE-T

El Ochito<sup>®</sup> Blue SuperSpeed USB 3.0

El Ochito<sup>®</sup> Red HDMI, SATA DisplayPort

- 40GbE, SuperSpeed USB, and multi-gigabit shielded pairs
- Crimp shield termination and threaded (serviceable) shield termination contact types
- Turnkey single-ended and point-to-point jumpers
- Snap-in, rear release
- Environmentally sealed and shielded
- Aerospace-grade performance