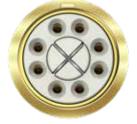

El Ochito® White 1000BASE-T 10GBASE-T 40GBASE-T

El Ochito<sup>®</sup> Blue SuperSpeed USB 3.0

El Ochito<sup>®</sup> Red HDMI, SATA DisplayPort

- 40GbE, SuperSpeed USB, and multi-gigabit shielded pairs
- Crimp shield termination and threaded (serviceable) shield termination contact types
- Turnkey single-ended and point-to-point jumpers
- Snap-in, rear release
- Environmentally sealed and shielded
- Aerospace-grade performance