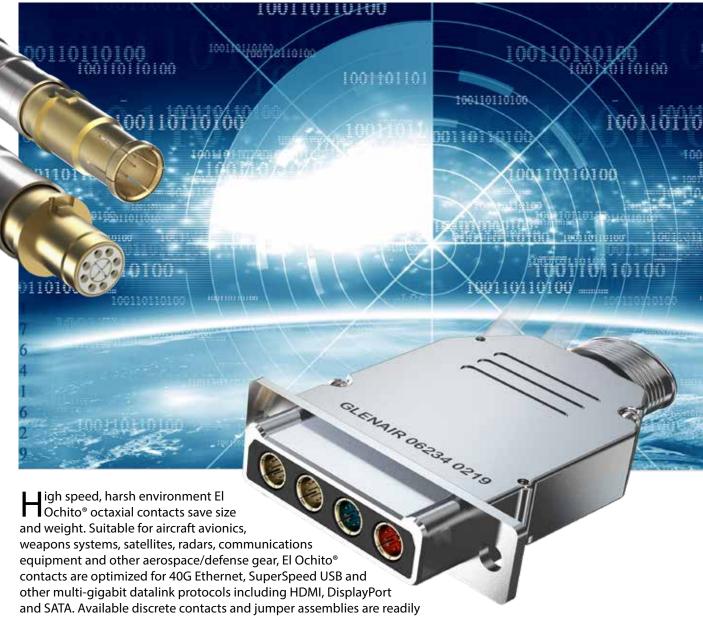

## DROP-IN Contacts For Multipin Connectors

High-speed octaxial contacts for Ethernet, SuperSpeed USB and multi-gigabit datalinks

incorporated into Glenair aerospace-grade circular and rectangular connectors.

El Ochito® White 1000BASE-T 10GBASE-T 40GBASE-T

El Ochito<sup>®</sup> Blue SuperSpeed USB 3.0

El Ochito<sup>®</sup> Red HDMI, SATA DisplayPort

- 40GbE, SuperSpeed USB, and multi-gigabit shielded pairs
- Crimp shield termination and threaded (serviceable) shield termination contact types
- Turnkey single-ended and point-to-point jumpers
- Snap-in, rear release
- Environmentally sealed and shielded
- Aerospace-grade performance