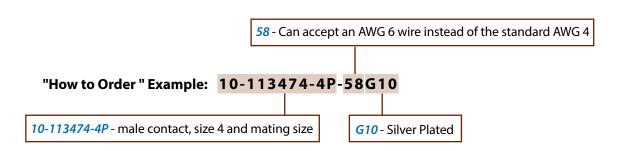

## **How to Order (Only Crimp)**

| How to order       |                                                                    |              |     |    |
|--------------------|--------------------------------------------------------------------|--------------|-----|----|
| Sample Part Number |                                                                    | 10-113474-4P | -xx | YY |
| Basic Part Number  | 10-113474-4P                                                       |              |     |    |
| Dash Version       | Omitted for standard                                               |              |     |    |
| Plating            | G10 = Silver<br>G117 = Gold (0.4 μm)<br>G112 = Heavy Gold (0.8 μm) |              |     |    |

**Important Notice:** When you buy a connector of the IT, ITZ, ITS and ITS-RG series, their standard configuration include the std contact p/n (bold in the following tables), silver plated. Different needs have to be specified in the "How to order" configuration part number of the connector as follow:

- **G10** Silver plated contacts: (to be omitted)
- G117 Gold plated contact: add B1 in the Modification Code
- G112 Heavy Gold plated contact: add B12 in the Modification Code

For the special wire barrels (Dash Version) and other options please consult factory.