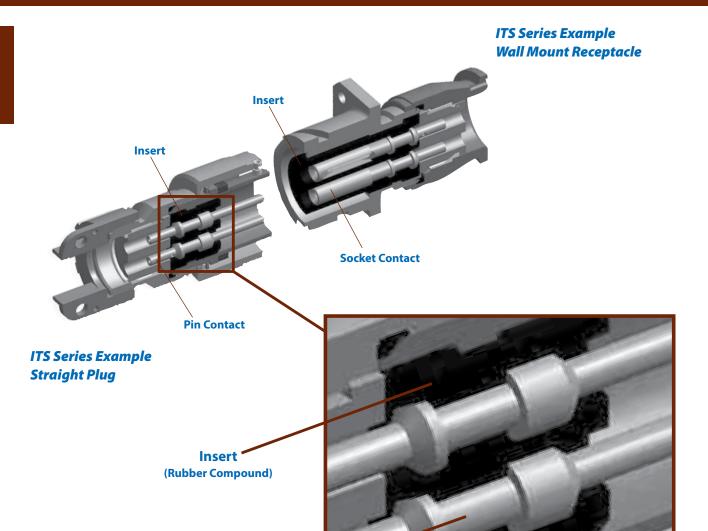

## **Contact Retention System**

All our connector series IT, ITS, ITS-RG and ITZ, that are based on MIL-DTL-5015 and VG95234 military standards, have a special insert in synthetic rubber that hold in place the contacts.

In fact the contact is mantained in its position thanks to:

- The mechanical interference between contact and insert surfaces profiling

Contact <a>(Copper Alloy)</a>

- The mechanical friction between metal contact and rubber insert materials
Retention force for each contact part number, male or female, is according the above specifications, validated during connector qualification phase and periodically checked.