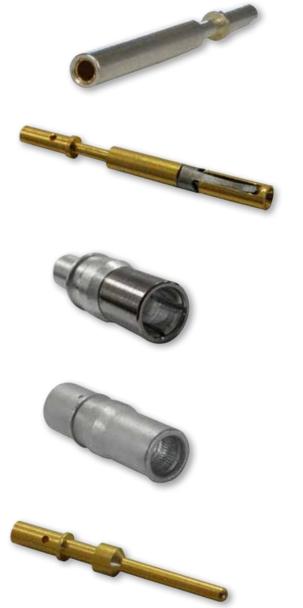

## **Contact Mating Types**

For these contact series we can offer different types of mating technologies between pin and socket. According size, ampacity, contact material or specific customer request, there are four types of socket mating end style as per the drawings below.

Pin contact mantain instead always the same configuration/design.

Socket Contact Internal Clip Type Standard for Size 20

Socket Contact Pencil Clip Type Standard for Size16 and 12

Socket Contact *Tulip Pressure Member With Hood* Standard from Size 8 to 4/0

Socket Contact *Louver Band* Optional from Size 4 to 4/0

Pin Contact Standard Configuration From Size 22 to 4/0

Please consult our Sales Department for other options.