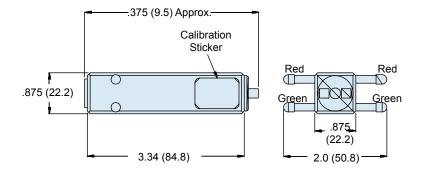

## 600-086-1 Micro Tension Gauge

The 600-086-1 Micro Tension Gauge is used to check and calibrate the Tie-Dex II® micro hand tool to values noted on calibration sticker. Constructed of hardened steel, the gauge's accuracy is within ±2 lbs.

Reference: BAND-IT® part number A47599.

Metric Dimensions (mm) are indicated in parentheses.

© 2009 Glenair, Inc. CAGE Code 06324 Printed in U.S.A.