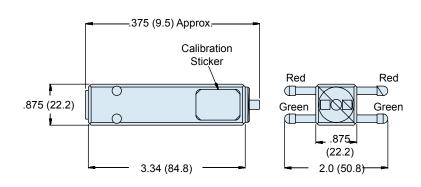

## 600-072-1 Standard Tension Gauge

The 600-072-1 Tension Gauge is used to check and calibrate the Tie-Dex II® standard hand tool to values noted on calibration sticker. Constructed of hardened steel, the gauge's accuracy is within ±2 lbs.

Reference: BAND-IT® part number A48599.