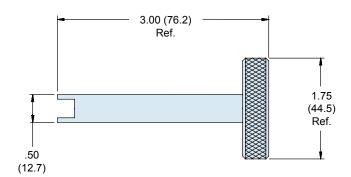

## 600-055 Calibration Key

The 600-055 Calibration Key is designed for use with the 600-061 and 600-058 Hand Banding Tools. Material is black anodized aluminum alloy. One full turn clockwise will advance the tension range by 25 lbs., and a counter-clockwise turn will decrease tension by the same amount. Recommended for purchase with 600-072-1 and 600-086-1.

Reference: BAND-IT® part number A44699.