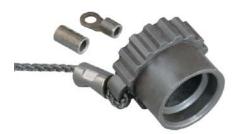

## Rubber Protective Cover for CB Series Receptacles

Black nitrile rubber cover fits all CB Series receptacles including shrouded versions. Tight friction fit prevents water ingress to unmated connector. Supplied with nylon rope, ring terminal and ferrule. Terminal and ferrule are supplied unassembled. Attach to panel with ring terminal, or attach to cable with crimp ferrule. Use standard crimp tools for installation. Maximum weight 5 grams.