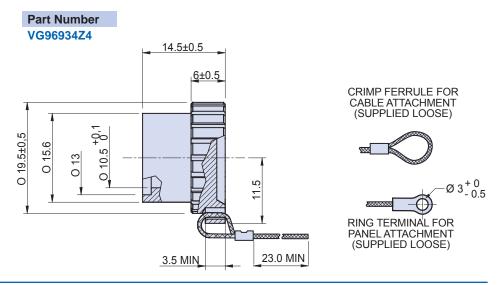

## Rubber Protective Cover for CB Series Receptacles

Black nitrile rubber cover fits all CB Series receptacles including shrouded versions. Tight friction fit prevents water ingress to unmated connector. Supplied with nylon rope, ring terminal and ferrule. Terminal and ferrule are supplied unassembled. Attach to panel with ring terminal, or attach to cable with crimp ferrule. Use standard crimp tools for installation. Maximum weight 5 grams.