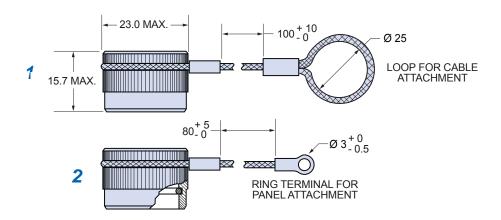

## **Protective Cover for CB Series Plugs**

Watertight aluminum alloy cover protects CB Series plugs from damage when unmated. Black zinc plated. O-ring holds cover in place. Supplied with nylon rope, with ring terminal or loop. Attach with ring terminal, or attach to cable with loop. Maximum weight 7 grams.

| Figure | Configuration | Part Number |
|--------|---------------|-------------|
| 1      | 25 mm Loop    | CBA10Z6     |
| 2      | Ring Terminal | CBA10Z3     |

All dimensions in millimeters (mm). Information subject to change without notice.