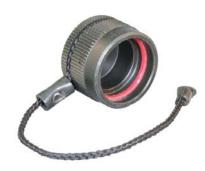

## **Protective Cover for CB Series Plugs**

Watertight aluminum alloy cover protects CB Series plugs from damage when unmated. Black zinc plated. O-ring holds cover in place. Supplied with nylon rope, with ring terminal or loop. Attach with ring terminal, or attach to cable with loop. Maximum weight 7 grams.