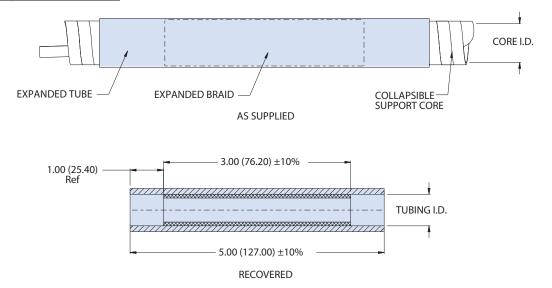

## 777-023 Shielded, Straight Wall Tubing

Shielded, straight wall tubing provides a fast and durable repair solution for shielded wires. Integrated ArmorLite<sup>™</sup> shielding restores EMI/EMP protection while repairing cable jacketing. Autoshrink<sup>™</sup> D Tubing is RoHS compliant, halogen free, and highly resistant to sunlight and ozone damage. Boots are water-tight when installed with 779-005 adhesive. Service temperature range is -65°C to 225°C. Choose tube based on wire bundle diameter. 10 colors available.

| Dimensions |                     |                  |                    |             |  |  |  |  |
|------------|---------------------|------------------|--------------------|-------------|--|--|--|--|
|            | Tube I.D. Recofvedd | As Supplied Core | Wire Bund<br>Refer |             |  |  |  |  |
| Size Code  | Shrinkage (Ref)     | I.D.(Ref)        | Min                | Max         |  |  |  |  |
| 0250       | .250                | .80 (20.32)      | .30 (8.89)         | .65 (16.51) |  |  |  |  |