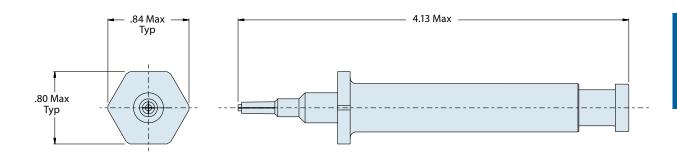

## Alignment Sleeve Insertion/Extraction Tool for Fiber Optic Termini

The Glenair alignment sleeve extraction tool utilizes a special claw to extract alignment sleeves from the face of front-release fiber optic inserts. Users are afforded easy serviceability of front release termini by sliding the tool's tip into the front of the insert, depressing the plunger, allowing the claws to purchase on the alignment sleeve, then gently pulling away from the face of the connector. Used in conjunction with 182-015 terminus extraction tool.