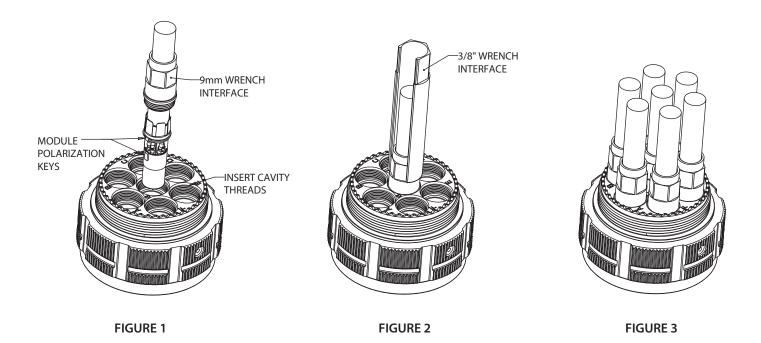

### **INSTALLATION**

- A. Slide completed module into the insert cavity, making sure to align the module polarization keys with the cavity keyway. (Figure 1)
- B. Using the retention ferrule tool (Glenair P/N 607-011), and a 3/8": wrench, tighten the outer shield ferrule to a torque of 8-10 in-lb. (Figure 2)
- C. Install remaining modules in the same manner (figure 3)

#### **Notes:**

Figures 1-3 show installation into a SuperNine 25-7 plug. Glenair recommends starting with the center module for arrangement 25-7.